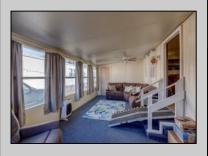

## COMMENTS

Two bedroom, One bathroom is located in the 55 Plus Adult Parkview Community. This unit has a spacious kitchen with plenty of cabinets and countertop space and boasts a two year old roof. Home is handicap accessible from the large interior sunroom door throughout. Outside there is a large patio and storage shed. This pet friendly park is centrally located in Cape May Court House. Land rent is \$572.00 per month and that includes water/sewer/ taxes/trash and snow removal. Natural gas available in the street. All new owners must be approved by the park and pay the \$50.00 non-refundable fee to apply. Lot #26

**PROPERTY DETAILS** Exterior OutsideFeatures ParkingGarage OtherRooms 1 Car Living Room Aluminum Patio Kitchen Storage Building Pantry Florida Room Laundry Closet InteriorFeatures AppliancesIncluded AlsoIncluded Heating Handicap Features Drapes Oil Range Oven Curtains Microwave Oven Window Treatments Washer Dry Ask for Lori McCloskey Disburger Realty Inc 109 E 55th St., Ocean City HotWater OilCall: 609-399-42 City Email to: lam@bergerrealty.com