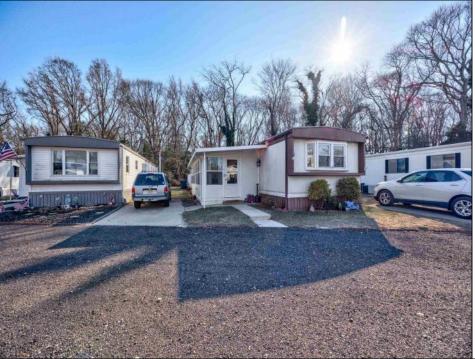

## COMMENTS

Two bedroom, One bathroom is located in the 55 Plus Adult Parkview Community. This unit has a spacious kitchen with plenty of cabinets and countertop space and boasts a two year old roof. Home is handicap accessible from the large interior sunroom door throughout. Outside there is a large patio and storage shed. This pet friendly park is centrally located in Cape May Court House. Land rent is \$572.00 per month and that includes water/sewer/ taxes/trash and snow removal. Natural gas available in the street. All new owners must be approved by the park and pay the \$50.00 non-refundable fee to apply. Lot #26