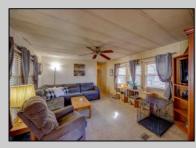

## COMMENTS

Two bedroom, One bathroom is located in the 55 Plus Adult Parkview Community. This unit has a spacious kitchen with plenty of cabinets and countertop space and boasts a two year old roof. Home is handicap accessible from the large interior sunroom door throughout. Outside there is a large patio and storage shed. This pet friendly park is centrally located in Cape May Court House. Land rent is \$572.00 per month and that includes water/sewer/ taxes/trash and snow removal. Natural gas available in the street. All new owners must be approved by the park and pay the \$50.00 non-refundable fee to apply. Lot #26

**PROPERTY DETAILS** Exterior OutsideFeatures ParkingGarage OtherRooms 1 Car Living Room Aluminum Patio Kitchen Storage Building Pantry Florida Room Laundry Closet InteriorFeatures AppliancesIncluded AlsoIncluded Heating Handicap Features Drapes Oil Range Oven Curtains Microwave Oven Window Treatments Washer Dry Ask for Lori McCloskey Disburger Realty Inc 109 E 55th St., Ocean City HotWater OilCall: 609-399-42 City Email to: lam@bergerrealty.com