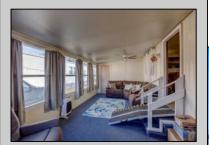

## **COMMENTS**

Two bedroom, One bathroom is located in the 55 Plus Adult Parkview Community. This unit has a spacious kitchen with plenty of cabinets and countertop space and boasts a two year old roof. Home is handicap accessible from the large interior sunroom door throughout. Outside there is a large patio and storage shed. This pet friendly park is centrally located in Cape May Court House. Land rent is \$572.00 per month and that includes water/sewer/ taxes/trash and snow removal. Natural gas available in the street and the new owner will have 90 days from the date of transfer to convert to Natural Gas. All new owners must be approved by the park and pay the \$50.00 non-refundable fee to apply. Lot #26

| Exterior | PROPERTY DETAILS |           |
|----------|------------------|-----------|
|          | OutsideFeatures  | ParkingGa |

Aluminum Patio
Storage Building

InteriorFeatures

Handicap Features

ParkingGarage 1 Car OtherRooms Living Room Kitchen Pantry Florida Room

Laundry Closet

Heating

Oil

AppliancesIncluded AlsoIncluded Range Drapes

Oven Curtains

Microwave Oven Window Treatments

Walson Tonkinson

Dryger Realty Inc Dishwasher 1330 Bay Avenue, Ocean City