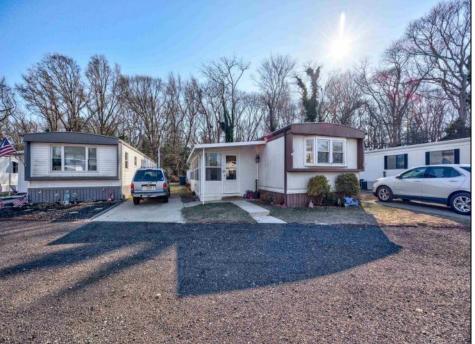

## **COMMENTS**

Two bedroom, One bathroom is located in the 55 Plus Adult Parkview Community. This unit has a spacious kitchen with plenty of cabinets and countertop space and boasts a two year old roof. Home is handicap accessible from the large interior sunroom door throughout. Outside there is a large patio and storage shed. This pet friendly park is centrally located in Cape May Court House. Land rent is \$572.00 per month and that includes water/sewer/ taxes/trash and snow removal. Natural gas available in the street and the new owner will have 90 days from the date of transfer to convert to Natural Gas. All new owners must be approved by the park and pay the \$50.00 non-refundable fee to apply. Lot #26