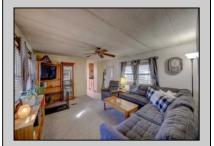

## **COMMENTS**

Two bedroom, One bathroom is located in the 55 Plus Adult Parkview Community. This unit has a spacious kitchen with plenty of cabinets and countertop space and boasts a two year old roof. Home is handicap accessible from the large interior sunroom door throughout. Outside there is a large patio and storage shed. This pet friendly park is centrally located in Cape May Court House. Land rent is \$572.00 per month and that includes water/sewer/ taxes/trash and snow removal. Natural gas available in the street and the new owner will have 90 days from the date of transfer to convert to Natural Gas. All new owners must be approved by the park and pay the \$50.00 non-refundable fee to apply. Lot #26

| Exterior | PROPERTY DETAILS |           |
|----------|------------------|-----------|
|          | OutsideFeatures  | ParkingGa |

Aluminum Patio
Storage Building

InteriorFeatures

Handicap Features

ParkingGarage 1 Car OtherRooms Living Room Kitchen Pantry Florida Room