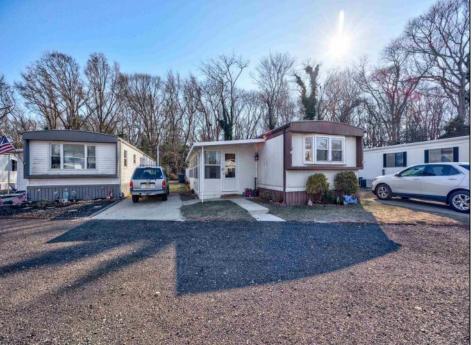

## **COMMENTS**

Two bedroom, One bathroom is located in the 55 Plus Adult Parkview Community. This unit has a spacious kitchen with plenty of cabinets and countertop space and boasts a two year old roof. Home is handicap accessible from the large interior sunroom door throughout. Outside there is a large patio and storage shed. This pet friendly park is centrally located in Cape May Court House. Land rent is \$572.00 per month and that includes water/sewer/ taxes/trash and snow removal. Natural gas available in the street and the new owner will have 90 days from the date of transfer to convert to Natural Gas. All new owners must be approved by the park and pay the \$50.00 non-refundable fee to apply. Lot #26