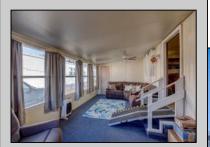

## **COMMENTS**

Two bedroom, One bathroom is located in the 55 Plus Adult Parkview Community. This unit has a spacious kitchen with plenty of cabinets and countertop space and boasts a two year old roof. Home is handicap accessible from the large interior sunroom door throughout. Outside there is a large patio and storage shed. This pet friendly park is centrally located in Cape May Court House. Land rent is \$572.00 per month and that includes water/sewer/ taxes/trash and snow removal. Natural gas available in the street and the new owner will have 90 days from the date of transfer to convert to Natural Gas. All new owners must be approved by the park and pay the \$50.00 non-refundable fee to apply. Lot #26

|       | PROPERTY DETAIL |          |
|-------|-----------------|----------|
| erior | OutsideFeatures | ParkingG |

AppliancesIncluded

Exte OtherRooms 3arage Aluminum Patio 1 Car Living Room Storage Building Kitchen Pantry Florida Room Laundry Closet