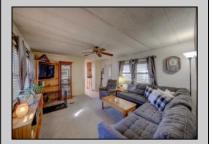

## **COMMENTS**

Two bedroom, One bathroom is located in the 55 Plus Adult Parkview Community. This unit has a spacious kitchen with plenty of cabinets and countertop space and boasts a two year old roof. Home is handicap accessible from the large interior sunroom door throughout. Outside there is a large patio and storage shed. This pet friendly park is centrally located in Cape May Court House. Land rent is \$572.00 per month and that includes water/sewer/ taxes/trash and snow removal. Natural gas available in the street and the new owner will have 90 days from the date of transfer to convert to Natural Gas. All new owners must be approved by the park and pay the \$50.00 non-refundable fee to apply. Lot #26

|       | PROPERTY DETAIL |          |
|-------|-----------------|----------|
| erior | OutsideFeatures | ParkingG |

AppliancesIncluded

Exte OtherRooms 3arage Aluminum Patio 1 Car Living Room Storage Building Kitchen Pantry Florida Room Laundry Closet