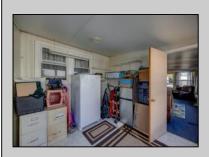

## **COMMENTS**

Two bedroom, One bathroom is located in the 55 Plus Adult Parkview Community. This unit has a spacious kitchen with plenty of cabinets and countertop space and boasts a two year old roof. Home is handicap accessible from the large interior sunroom door throughout. Outside there is a large patio and storage shed. This pet friendly park is centrally located in Cape May Court House. Land rent is \$572.00 per month and that includes water/sewer/ taxes/trash and snow removal. Natural gas available in the street and the new owner will have 90 days from the date of transfer to convert to Natural Gas. All new owners must be approved by the park and pay the \$50.00 non-refundable fee to apply. Lot #26

|       | PROPERTY DETAIL |          |
|-------|-----------------|----------|
| erior | OutsideFeatures | ParkingG |

AppliancesIncluded

Exte OtherRooms 3arage Aluminum Patio 1 Car Living Room Storage Building Kitchen Pantry Florida Room Laundry Closet