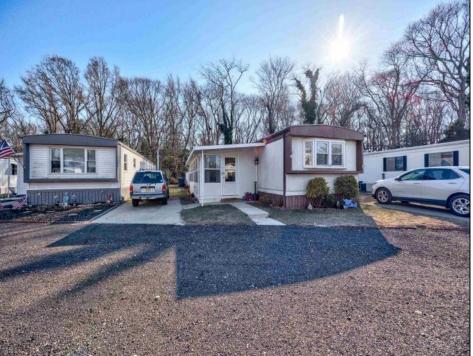

## **COMMENTS**

Two bedroom, One bathroom is located in the 55 Plus Adult Parkview Community. This unit has a spacious kitchen with plenty of cabinets and countertop space and boasts a two year old roof. Home is handicap accessible from the large interior sunroom door throughout. Outside there is a large patio and storage shed. This pet friendly park is centrally located in Cape May Court House. Land rent is \$572.00 per month and that includes water/sewer/ taxes/trash and snow removal. Natural gas available in the street and the new owner will have 90 days from the date of transfer to convert to Natural Gas. All new owners must be approved by the park and pay the \$50.00 non-refundable fee to apply. Lot #26