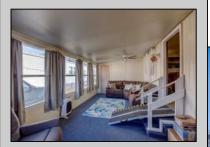

## **COMMENTS**

Two bedroom, One bathroom is located in the 55 Plus Adult Parkview Community. This unit has a spacious kitchen with plenty of cabinets and countertop space and boasts a two year old roof. Home is handicap accessible from the large interior sunroom door throughout. Outside there is a large patio and storage shed. This pet friendly park is centrally located in Cape May Court House. Land rent is \$572.00 per month and that includes water/sewer/ taxes/trash and snow removal. Natural gas available in the street and the new owner will have 90 days from the date of transfer to convert to Natural Gas. All new owners must be approved by the park and pay the \$50.00 non-refundable fee to apply. Lot #26

## PROPERTY DETAILS

Exterior OutsideFeatures ParkingGarage OtherRooms
Aluminum Patio 1 Car Living Room
Storage Building Kitchen
Pantry
Florida Room
Laundry Closet

AlsoIncluded

InteriorFeatures
Handicap Features