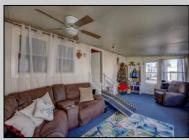

## COMMENTS

Two bedroom, One bathroom is located in the 55 Plus Adult Parkview Community. This unit has a spacious kitchen with plenty of cabinets and countertop space and boasts a two year old roof. Home is handicap accessible from the large interior sunroom door throughout. Outside there is a large patio and storage shed. This pet friendly park is centrally located in Cape May Court House. Land rent is \$572.00 per month and that includes water/sewer/ taxes/trash and snow removal. Natural gas available in the street and the new owner will have 90 days from the date of transfer to convert to Natural Gas. All new owners must be approved by the park and pay the \$50.00 non-refundable fee to apply. Lot #26

Exterior Aluminum

PROPERTY DETAILS **OutsideFeatures** Patio Storage Building

ParkingGarage 1 Car

OtherRooms Living Room Kitchen Pantry Florida Room Laundry Closet

Heating

Oil

InteriorFeatures Handicap Features