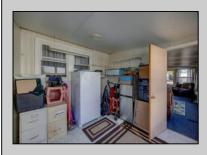

## COMMENTS

Two bedroom, One bathroom is located in the 55 Plus Adult Parkview Community. This unit has a spacious kitchen with plenty of cabinets and countertop space and boasts a two year old roof. Home is handicap accessible from the large interior sunroom door throughout. Outside there is a large patio and storage shed. This pet friendly park is centrally located in Cape May Court House. Land rent is \$572.00 per month and that includes water/sewer/ taxes/trash and snow removal. Natural gas available in the street and the new owner will have 90 days from the date of transfer to convert to Natural Gas. All new owners must be approved by the park and pay the \$50.00 non-refundable fee to apply. Lot #26