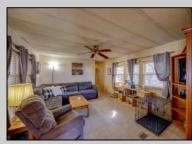

## COMMENTS

Two bedroom, One bathroom is located in the 55 Plus Adult Parkview Community. This unit has a spacious kitchen with plenty of cabinets and countertop space and boasts a two year old roof. Home is handicap accessible from the large interior sunroom door throughout. Outside there is a large patio and storage shed. This pet friendly park is centrally located in Cape May Court House. Land rent is \$572.00 per month and that includes water/sewer/ taxes/trash and snow removal. Natural gas available in the street and the new owner will have 90 days from the date of transfer to convert to Natural Gas. All new owners must be approved by the park and pay the \$50.00 non-refundable fee to apply. Lot #26

Exterior Aluminum

PROPERTY DETAILS **OutsideFeatures** Patio Storage Building

ParkingGarage 1 Car

OtherRooms Living Room Kitchen Pantry Florida Room Laundry Closet

Heating

Oil

InteriorFeatures Handicap Features