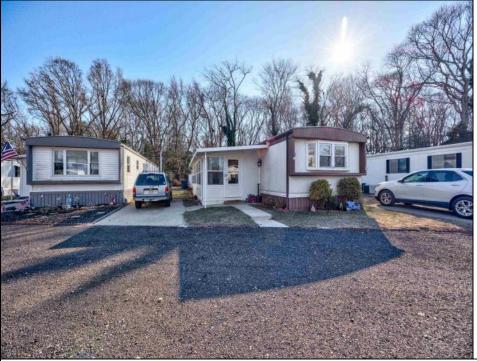

## COMMENTS

Two bedroom, One bathroom is located in the 55 Plus Adult Parkview Community. This unit has a spacious kitchen with plenty of cabinets and countertop space and boasts a two year old roof. Home is handicap accessible from the large interior sunroom door throughout. Outside there is a large patio and storage shed. This pet friendly park is centrally located in Cape May Court House. Land rent is \$572.00 per month and that includes water/sewer/ taxes/trash and snow removal. Natural gas available in the street and the new owner will have 90 days from the date of transfer to convert to Natural Gas. All new owners must be approved by the park and pay the \$50.00 non-refundable fee to apply. Lot #26

Exterior Aluminum

PROPERTY DETAILS **OutsideFeatures** Patio Storage Building

ParkingGarage 1 Car

OtherRooms Living Room Kitchen Pantry Florida Room Laundry Closet

Heating

Oil

InteriorFeatures Handicap Features