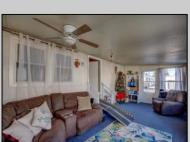

## **COMMENTS**

Two bedroom, One bathroom is located in the 55 Plus Adult Parkview Community. This unit has a spacious kitchen with plenty of cabinets and countertop space and boasts a two year old roof. Home is handicap accessible from the large interior sunroom door throughout. Outside there is a large patio and storage shed. This pet friendly park is centrally located in Cape May Court House. Land rent is \$572.00 per month and that includes water/sewer/ taxes/trash and snow removal. Natural gas available in the street and the new owner will have 90 days from the date of transfer to convert to Natural Gas. All new owners must be approved by the park and pay the \$50.00 non-refundable fee to apply. Lot #26

PROPERTY DETAILS

Exterior OutsideFeatures ParkingGarage OtherRooms
Aluminum Patio 1 Car Living Room
Storage Building Kitchen
Pantry
Floride Room

Florida Room Laundry Closet

Heating

Oil

InteriorFeatures
Handicap Features