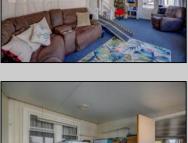

## **COMMENTS**

Two bedroom, One bathroom is located in the 55 Plus Adult Parkview Community. This unit has a spacious kitchen with plenty of cabinets and countertop space and boasts a two year old roof. Home is handicap accessible from the large interior sunroom door throughout. Outside there is a large patio and storage shed. This pet friendly park is centrally located in Cape May Court House. Land rent is \$572.00 per month and that includes water/sewer/ taxes/trash and snow removal. Natural gas available in the street and the new owner will have 90 days from the date of transfer to convert to Natural Gas. All new owners must be approved by the park and pay the \$50.00 non-refundable fee to apply. Lot #26

PROPERTY DETAILS

Exterior OutsideFeatures ParkingGarage OtherRooms
Aluminum Patio 1 Car Living Room
Storage Building Kitchen
Pantry
Floride Room

Florida Room Laundry Closet

Heating

Oil

InteriorFeatures
Handicap Features