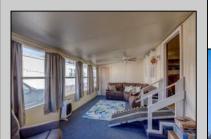

## **COMMENTS**

Two bedroom, One bathroom is located in the 55 Plus Adult Parkview Community. This unit has a spacious kitchen with plenty of cabinets and countertop space and boasts a two year old roof. Home is handicap accessible from the large interior sunroom door throughout. Outside there is a large patio and storage shed. This pet friendly park is centrally located in Cape May Court House. Land rent is \$572.00 per month and that includes water/sewer/ taxes/trash and snow removal. Natural gas available in the street and the new owner will have 90 days from the date of transfer to convert to Natural Gas. All new owners must be approved by the park and pay the \$50.00 non-refundable fee to apply. Lot #26

PROPERTY DETAILS

Exterior OutsideFeatures ParkingGarage OtherRooms
Aluminum Patio 1 Car Living Room
Storage Building Kitchen
Pantry
Floride Room

Florida Room Laundry Closet

Heating

Oil

InteriorFeatures
Handicap Features