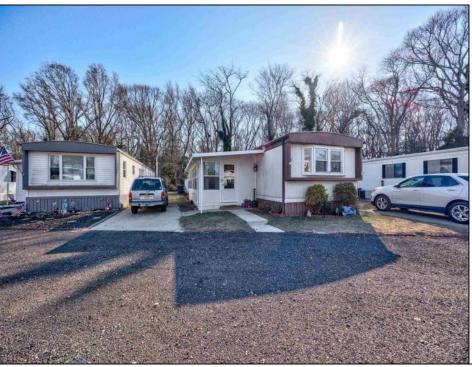

## **COMMENTS**

Two bedroom, One bathroom is located in the 55 Plus Adult Parkview Community. This unit has a spacious kitchen with plenty of cabinets and countertop space and boasts a two year old roof. Home is handicap accessible from the large interior sunroom door throughout. Outside there is a large patio and storage shed. This pet friendly park is centrally located in Cape May Court House. Land rent is \$572.00 per month and that includes water/sewer/ taxes/trash and snow removal. Natural gas available in the street and the new owner will have 90 days from the date of transfer to convert to Natural Gas. All new owners must be approved by the park and pay the \$50.00 non-refundable fee to apply. Lot #26