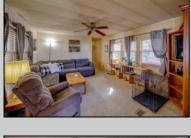

## **COMMENTS**

Two bedroom, One bathroom is located in the 55 Plus Adult Parkview Community. This unit has a spacious kitchen with plenty of cabinets and countertop space and boasts a two year old roof. Home is handicap accessible from the large interior sunroom door throughout. Outside there is a large patio and storage shed. This pet friendly park is centrally located in Cape May Court House. Land rent is \$572.00 per month and that includes water/sewer/ taxes/trash and snow removal. Natural gas available in the street and the new owner will have 90 days from the date of transfer to convert to Natural Gas. All new owners must be approved by the park and pay the \$50.00 non-refundable fee to apply. Lot #26

PROPERTY DETAILS

Exterior OutsideFeatures ParkingGarage OtherRooms
Aluminum Patio 1 Car Living Room
Storage Building Kitchen
Pantry
Floride Room

Florida Room Laundry Closet

Heating

Oil

InteriorFeatures
Handicap Features