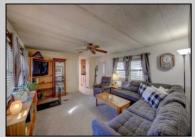

## **COMMENTS**

Two bedroom, One bathroom is located in the 55 Plus Adult Parkview Community. This unit has a spacious kitchen with plenty of cabinets and countertop space and boasts a two year old roof. Home is handicap accessible from the large interior sunroom door throughout. Outside there is a large patio and storage shed. This pet friendly park is centrally located in Cape May Court House. Land rent is \$572.00 per month and that includes water/sewer/ taxes/trash and snow removal. Natural gas available in the street and the new owner will have 90 days from the date of transfer to convert to Natural Gas. All new owners must be approved by the park and pay the \$50.00 non-refundable fee to apply. Lot #26

PROPERTY DETAILS

Exterior OutsideFeatures ParkingGarage OtherRooms
Aluminum Patio 1 Car Living Room
Storage Building Kitchen
Pantry
Floride Room

Florida Room Laundry Closet

Heating

Oil

InteriorFeatures
Handicap Features