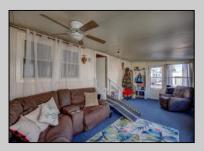

## **COMMENTS**

Two bedroom, One bathroom is located in the 55 Plus Adult Parkview Community. This unit has a spacious kitchen with plenty of cabinets and countertop space and boasts a two year old roof. Home is handicap accessible from the large interior sunroom door throughout. Outside there is a large patio and storage shed. This pet friendly park is centrally located in Cape May Court House. Land rent is \$572.00 per month and that includes water/sewer/ taxes/trash and snow removal. Natural gas available in the street and the new owner will have 90 days from the date of transfer to convert to Natural Gas. All new owners must be approved by the park and pay the \$50.00 non-refundable fee to apply. Lot #26

| PROPERTY DETAIL    |    |  |
|--------------------|----|--|
| <br>O. (-1) I. F ( | D1 |  |

| Exterior | OutsideFeatures  | ParkingGarage | OtherRooms     |
|----------|------------------|---------------|----------------|
| Aluminum | Patio            | 1 Car         | Living Room    |
|          | Storage Building |               | Kitchen        |
|          |                  |               | Pantry         |
|          |                  |               | Florida Room   |
|          |                  |               | Laundry Closet |