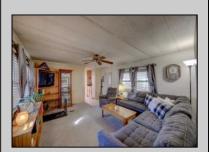

## **COMMENTS**

Two bedroom, One bathroom is located in the 55 Plus Adult Parkview Community. This unit has a spacious kitchen with plenty of cabinets and countertop space and boasts a two year old roof. Home is handicap accessible from the large interior sunroom door throughout. Outside there is a large patio and storage shed. This pet friendly park is centrally located in Cape May Court House. Land rent is \$572.00 per month and that includes water/sewer/ taxes/trash and snow removal. Natural gas available in the street and the new owner will have 90 days from the date of transfer to convert to Natural Gas. All new owners must be approved by the park and pay the \$50.00 non-refundable fee to apply. Lot #26

| PROPERTY DETAIL    |    |  |
|--------------------|----|--|
| <br>O. (-1) I. F ( | D1 |  |

| Exterior | OutsideFeatures  | ParkingGarage | OtherRooms     |
|----------|------------------|---------------|----------------|
| Aluminum | Patio            | 1 Car         | Living Room    |
|          | Storage Building |               | Kitchen        |
|          |                  |               | Pantry         |
|          |                  |               | Florida Room   |
|          |                  |               | Laundry Closet |

InteriorFeatures
Handicap Features

AppliancesIncluded AlsoIncluded Range Drapes Oven Curtains

Microwave Oven Window Treatments Wash for James Gray Haenn

Dræferger Realty Inc
Dishwalle 609-399-0076
Hotwalle 609-399-0076