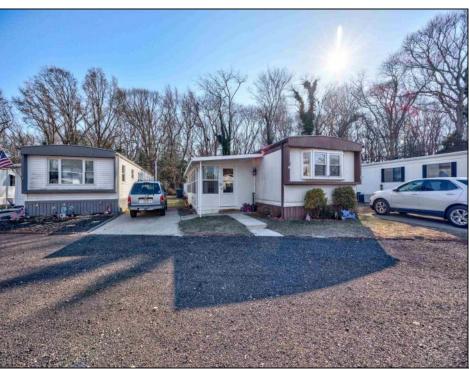

## **COMMENTS**

Two bedroom, One bathroom is located in the 55 Plus Adult Parkview Community. This unit has a spacious kitchen with plenty of cabinets and countertop space and boasts a two year old roof. Home is handicap accessible from the large interior sunroom door throughout. Outside there is a large patio and storage shed. This pet friendly park is centrally located in Cape May Court House. Land rent is \$572.00 per month and that includes water/sewer/ taxes/trash and snow removal. Natural gas available in the street and the new owner will have 90 days from the date of transfer to convert to Natural Gas. All new owners must be approved by the park and pay the \$50.00 non-refundable fee to apply. Lot #26