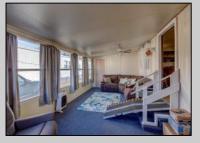

## **COMMENTS**

Two bedroom, One bathroom is located in the 55 Plus Adult Parkview Community. This unit has a spacious kitchen with plenty of cabinets and countertop space and boasts a two year old roof. Home is handicap accessible from the large interior sunroom door throughout. Outside there is a large patio and storage shed. This pet friendly park is centrally located in Cape May Court House. Land rent is \$572.00 per month and that includes water/sewer/ taxes/trash and snow removal. Natural gas available in the street and the new owner will have 90 days from the date of transfer to convert to Natural Gas. All new owners must be approved by the park and pay the \$50.00 non-refundable fee to apply. Lot #26

| PROPERTY DETAIL    |    |  |
|--------------------|----|--|
| <br>O. (-1) I. F ( | D1 |  |

| Exterior | OutsideFeatures  | ParkingGarage | OtherRooms     |
|----------|------------------|---------------|----------------|
| Aluminum | Patio            | 1 Car         | Living Room    |
|          | Storage Building |               | Kitchen        |
|          |                  |               | Pantry         |
|          |                  |               | Florida Room   |
|          |                  |               | Laundry Closet |