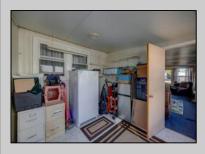

## **COMMENTS**

Two bedroom, One bathroom is located in the 55 Plus Adult Parkview Community. This unit has a spacious kitchen with plenty of cabinets and countertop space and boasts a two year old roof. Home is handicap accessible from the large interior sunroom door throughout. Outside there is a large patio and storage shed. This pet friendly park is centrally located in Cape May Court House. Land rent is \$572.00 per month and that includes water/sewer/ taxes/trash and snow removal. Natural gas available in the street and the new owner will have 90 days from the date of transfer to convert to Natural Gas. All new owners must be approved by the park and pay the \$50.00 non-refundable fee to apply. Lot #26

| PROPERTY DETAIL    |    |  |
|--------------------|----|--|
| <br>O. (-1) I. F ( | D1 |  |

| Exterior | OutsideFeatures  | ParkingGarage | OtherRooms     |
|----------|------------------|---------------|----------------|
| Aluminum | Patio            | 1 Car         | Living Room    |
|          | Storage Building |               | Kitchen        |
|          |                  |               | Pantry         |
|          |                  |               | Florida Room   |
|          |                  |               | Laundry Closet |