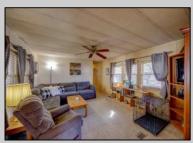

## **COMMENTS**

Two bedroom, One bathroom is located in the 55 Plus Adult Parkview Community. This unit has a spacious kitchen with plenty of cabinets and countertop space and boasts a two year old roof. Home is handicap accessible from the large interior sunroom door throughout. Outside there is a large patio and storage shed. This pet friendly park is centrally located in Cape May Court House. Land rent is \$572.00 per month and that includes water/sewer/ taxes/trash and snow removal. Natural gas available in the street and the new owner will have 90 days from the date of transfer to convert to Natural Gas. All new owners must be approved by the park and pay the \$50.00 non-refundable fee to apply. Lot #26

| PROPERTY DETAIL    |    |  |
|--------------------|----|--|
| <br>O. (-1) I. F ( | D1 |  |

| Exterior | OutsideFeatures  | ParkingGarage | OtherRooms     |
|----------|------------------|---------------|----------------|
| Aluminum | Patio            | 1 Car         | Living Room    |
|          | Storage Building |               | Kitchen        |
|          |                  |               | Pantry         |
|          |                  |               | Florida Room   |
|          |                  |               | Laundry Closet |