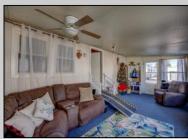

## COMMENTS

Two bedroom, One bathroom is located in the 55 Plus Adult Parkview Community. This unit has a spacious kitchen with plenty of cabinets and countertop space and boasts a two year old roof. Home is handicap accessible from the large interior sunroom door throughout. Outside there is a large patio and storage shed. This pet friendly park is centrally located in Cape May Court House. Land rent is \$572.00 per month and that includes water/sewer/ taxes/trash and snow removal. Natural gas available in the street and the new owner will have 90 days from the date of transfer to convert to Natural Gas. All new owners must be approved by the park and pay the \$50.00 non-refundable fee to apply. Lot #26

Exterior Aluminum

PROPERTY DETAILS **OutsideFeatures** Patio Storage Building

ParkingGarage 1 Car

OtherRooms Living Room Kitchen Pantry Florida Room Laundry Closet

Heating

Oil

InteriorFeatures Handicap Features