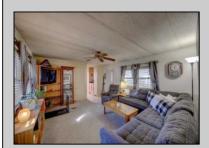

## COMMENTS

Two bedroom, One bathroom is located in the 55 Plus Adult Parkview Community. This unit has a spacious kitchen with plenty of cabinets and countertop space and boasts a two year old roof. Home is handicap accessible from the large interior sunroom door throughout. Outside there is a large patio and storage shed. This pet friendly park is centrally located in Cape May Court House. Land rent is \$572.00 per month and that includes water/sewer/ taxes/trash and snow removal. Natural gas available in the street and the new owner will have 90 days from the date of transfer to convert to Natural Gas. All new owners must be approved by the park and pay the \$50.00 non-refundable fee to apply. Lot #26

Exterior Aluminum

PROPERTY DETAILS **OutsideFeatures** Patio Storage Building

ParkingGarage 1 Car

OtherRooms Living Room Kitchen Pantry Florida Room Laundry Closet

Heating

Oil

InteriorFeatures Handicap Features