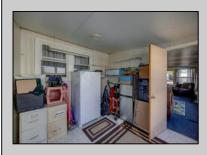

## COMMENTS

Two bedroom, One bathroom is located in the 55 Plus Adult Parkview Community. This unit has a spacious kitchen with plenty of cabinets and countertop space and boasts a two year old roof. Home is handicap accessible from the large interior sunroom door throughout. Outside there is a large patio and storage shed. This pet friendly park is centrally located in Cape May Court House. Land rent is \$572.00 per month and that includes water/sewer/ taxes/trash and snow removal. Natural gas available in the street and the new owner will have 90 days from the date of transfer to convert to Natural Gas. All new owners must be approved by the park and pay the \$50.00 non-refundable fee to apply. Lot #26

Exterior Aluminum

PROPERTY DETAILS **OutsideFeatures** Patio Storage Building

ParkingGarage 1 Car

OtherRooms Living Room Kitchen Pantry Florida Room Laundry Closet

Heating

Oil

InteriorFeatures Handicap Features