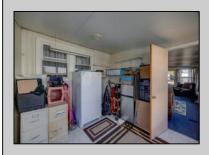

## COMMENTS

Two bedroom, One bathroom is located in the 55 Plus Adult Parkview Community. This unit has a spacious kitchen with plenty of cabinets and countertop space and boasts a two year old roof. Home is handicap accessible from the large interior sunroom door throughout. Outside there is a large patio and storage shed. This pet friendly park is centrally located in Cape May Court House. Land rent is \$572.00 per month and that includes water/sewer/ taxes/trash and snow removal. Natural gas available in the street and the new owner will have 90 days from the date of transfer to convert to Natural Gas. All new owners must be approved by the park and pay the \$50.00 non-refundable fee to apply. Lot #26