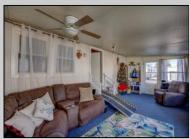

## COMMENTS

Two bedroom, One bathroom is located in the 55 Plus Adult Parkview Community. This unit has a spacious kitchen with plenty of cabinets and countertop space and boasts a two year old roof. Home is handicap accessible from the large interior sunroom door throughout. Outside there is a large patio and storage shed. This pet friendly park is centrally located in Cape May Court House. Land rent is \$572.00 per month and that includes water/sewer/ taxes/trash and snow removal. Natural gas available in the street and the new owner will have 90 days from the date of transfer to convert to Natural Gas. All new owners must be approved by the park and pay the \$50.00 non-refundable fee to apply. Lot #26

Exterior Aluminum

PROPERTY DETAILS **OutsideFeatures** Patio Storage Building

ParkingGarage 1 Car

OtherRooms Living Room Kitchen Pantry Florida Room Laundry Closet

Heating

Oil

InteriorFeatures Handicap Features