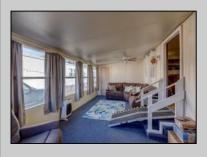

## COMMENTS

Two bedroom, One bathroom is located in the 55 Plus Adult Parkview Community. This unit has a spacious kitchen with plenty of cabinets and countertop space and boasts a two year old roof. Home is handicap accessible from the large interior sunroom door throughout. Outside there is a large patio and storage shed. This pet friendly park is centrally located in Cape May Court House. Land rent is \$572.00 per month and that includes water/sewer/ taxes/trash and snow removal. Natural gas available in the street and the new owner will have 90 days from the date of transfer to convert to Natural Gas. All new owners must be approved by the park and pay the \$50.00 non-refundable fee to apply. Lot #26

Exterior Aluminum

PROPERTY DETAILS **OutsideFeatures** Patio Storage Building

ParkingGarage 1 Car

OtherRooms Living Room Kitchen Pantry Florida Room Laundry Closet

Heating

Oil

InteriorFeatures Handicap Features