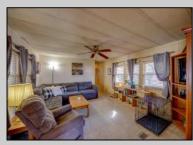

## COMMENTS

Two bedroom, One bathroom is located in the 55 Plus Adult Parkview Community. This unit has a spacious kitchen with plenty of cabinets and countertop space and boasts a two year old roof. Home is handicap accessible from the large interior sunroom door throughout. Outside there is a large patio and storage shed. This pet friendly park is centrally located in Cape May Court House. Land rent is \$572.00 per month and that includes water/sewer/ taxes/trash and snow removal. Natural gas available in the street and the new owner will have 90 days from the date of transfer to convert to Natural Gas. All new owners must be approved by the park and pay the \$50.00 non-refundable fee to apply. Lot #26

Exterior Aluminum

PROPERTY DETAILS **OutsideFeatures** Patio Storage Building

ParkingGarage 1 Car

OtherRooms Living Room Kitchen Pantry Florida Room Laundry Closet

Heating

Oil

InteriorFeatures Handicap Features