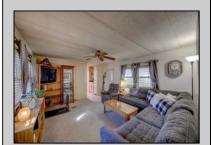

## COMMENTS

Two bedroom, One bathroom is located in the 55 Plus Adult Parkview Community. This unit has a spacious kitchen with plenty of cabinets and countertop space and boasts a two year old roof. Home is handicap accessible from the large interior sunroom door throughout. Outside there is a large patio and storage shed. This pet friendly park is centrally located in Cape May Court House. Land rent is \$572.00 per month and that includes water/sewer/ taxes/trash and snow removal. Natural gas available in the street and the new owner will have 90 days from the date of transfer to convert to Natural Gas. All new owners must be approved by the park and pay the \$50.00 non-refundable fee to apply. Lot #26

Exterior Aluminum

PROPERTY DETAILS **OutsideFeatures** Patio Storage Building

ParkingGarage 1 Car

OtherRooms Living Room Kitchen Pantry Florida Room Laundry Closet

Heating

Oil

InteriorFeatures Handicap Features