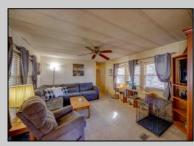

## COMMENTS

Two bedroom, One bathroom is located in the 55 Plus Adult Parkview Community. This unit has a spacious kitchen with plenty of cabinets and countertop space and boasts a two year old roof. Home is handicap accessible from the large interior sunroom door throughout. Outside there is a large patio and storage shed. This pet friendly park is centrally located in Cape May Court House. Land rent is \$572.00 per month and that includes water/sewer/ taxes/trash and snow removal. Natural gas available in the street and the new owner will have 90 days from the date of transfer to convert to Natural Gas. All new owners must be approved by the park and pay the \$50.00 non-refundable fee to apply. Lot #26

Exterior Aluminum

PROPERTY DETAILS **OutsideFeatures** Patio Storage Building

ParkingGarage 1 Car

OtherRooms Living Room Kitchen Pantry Florida Room Laundry Closet

InteriorFeatures Handicap Features

AlsoIncluded AppliancesIncluded Range Drapes Curtains Oven Window Treatments Microwave Oven Washer for Evelyn "Evie" Schweibinz