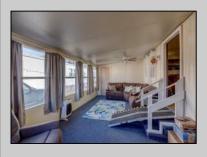

## COMMENTS

Two bedroom, One bathroom is located in the 55 Plus Adult Parkview Community. This unit has a spacious kitchen with plenty of cabinets and countertop space and boasts a two year old roof. Home is handicap accessible from the large interior sunroom door throughout. Outside there is a large patio and storage shed. This pet friendly park is centrally located in Cape May Court House. Land rent is \$572.00 per month and that includes water/sewer/ taxes/trash and snow removal. Natural gas available in the street and the new owner will have 90 days from the date of transfer to convert to Natural Gas. All new owners must be approved by the park and pay the \$50.00 non-refundable fee to apply. Lot #26

Exterior Aluminum

PROPERTY DETAILS **OutsideFeatures** Patio Storage Building

ParkingGarage 1 Car

OtherRooms Living Room Kitchen Pantry Florida Room Laundry Closet

InteriorFeatures Handicap Features

AlsoIncluded AppliancesIncluded Range Drapes Curtains Oven Window Treatments Microwave Oven Washer for Evelyn "Evie" Schweibinz