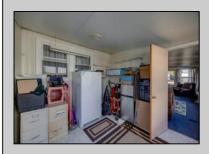

## COMMENTS

Two bedroom, One bathroom is located in the 55 Plus Adult Parkview Community. This unit has a spacious kitchen with plenty of cabinets and countertop space and boasts a two year old roof. Home is handicap accessible from the large interior sunroom door throughout. Outside there is a large patio and storage shed. This pet friendly park is centrally located in Cape May Court House. Land rent is \$572.00 per month and that includes water/sewer/ taxes/trash and snow removal. Natural gas available in the street and the new owner will have 90 days from the date of transfer to convert to Natural Gas. All new owners must be approved by the park and pay the \$50.00 non-refundable fee to apply. Lot #26

Exterior Aluminum

PROPERTY DETAILS **OutsideFeatures** Patio Storage Building

ParkingGarage 1 Car

OtherRooms Living Room Kitchen Pantry Florida Room Laundry Closet

InteriorFeatures Handicap Features

AlsoIncluded AppliancesIncluded Range Drapes Curtains Oven Window Treatments Microwave Oven Washer for Evelyn "Evie" Schweibinz