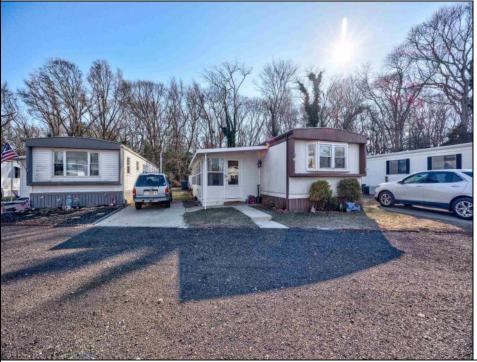

## COMMENTS

Two bedroom, One bathroom is located in the 55 Plus Adult Parkview Community. This unit has a spacious kitchen with plenty of cabinets and countertop space and boasts a two year old roof. Home is handicap accessible from the large interior sunroom door throughout. Outside there is a large patio and storage shed. This pet friendly park is centrally located in Cape May Court House. Land rent is \$572.00 per month and that includes water/sewer/ taxes/trash and snow removal. Natural gas available in the street and the new owner will have 90 days from the date of transfer to convert to Natural Gas. All new owners must be approved by the park and pay the \$50.00 non-refundable fee to apply. Lot #26