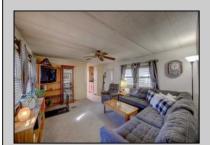

## COMMENTS

Two bedroom, One bathroom is located in the 55 Plus Adult Parkview Community. This unit has a spacious kitchen with plenty of cabinets and countertop space and boasts a two year old roof. Home is handicap accessible from the large interior sunroom door throughout. Outside there is a large patio and storage shed. This pet friendly park is centrally located in Cape May Court House. Land rent is \$572.00 per month and that includes water/sewer/ taxes/trash and snow removal. Natural gas available in the street and the new owner will have 90 days from the date of transfer to convert to Natural Gas. All new owners must be approved by the park and pay the \$50.00 non-refundable fee to apply. Lot #26

Exterior Aluminum

PROPERTY DETAILS **OutsideFeatures** Patio Storage Building

ParkingGarage 1 Car

OtherRooms Living Room Kitchen Pantry Florida Room Laundry Closet

InteriorFeatures Handicap Features

AlsoIncluded AppliancesIncluded Range Drapes Curtains Oven Window Treatments Microwave Oven Washer for Evelyn "Evie" Schweibinz