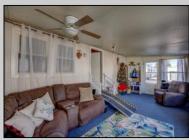

## COMMENTS

Two bedroom, One bathroom is located in the 55 Plus Adult Parkview Community. This unit has a spacious kitchen with plenty of cabinets and countertop space and boasts a two year old roof. Home is handicap accessible from the large interior sunroom door throughout. Outside there is a large patio and storage shed. This pet friendly park is centrally located in Cape May Court House. Land rent is \$572.00 per month and that includes water/sewer/ taxes/trash and snow removal. Natural gas available in the street and the new owner will have 90 days from the date of transfer to convert to Natural Gas. All new owners must be approved by the park and pay the \$50.00 non-refundable fee to apply. Lot #26

Exterior Aluminum

PROPERTY DETAILS **OutsideFeatures** Patio Storage Building

ParkingGarage 1 Car

OtherRooms Living Room Kitchen Pantry Florida Room Laundry Closet

InteriorFeatures Handicap Features

AlsoIncluded AppliancesIncluded Range Drapes Curtains Oven Window Treatments Microwave Oven Washer for Evelyn "Evie" Schweibinz