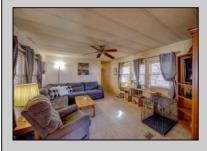

## **COMMENTS**

Two bedroom, One bathroom is located in the 55 Plus Adult Parkview Community. This unit has a spacious kitchen with plenty of cabinets and countertop space and boasts a two year old roof. Home is handicap accessible from the large interior sunroom door throughout. Outside there is a large patio and storage shed. This pet friendly park is centrally located in Cape May Court House. Land rent is \$572.00 per month and that includes water/sewer/ taxes/trash and snow removal. Natural gas available in the street and the new owner will have 90 days from the date of transfer to convert to Natural Gas. All new owners must be approved by the park and pay the \$50.00 non-refundable fee to apply. Lot #26

| PROPERTY D | <b>ETA</b> | ILS |
|------------|------------|-----|
|------------|------------|-----|

**OutsideFeatures** ParkingGarage OtherRooms Exterior Aluminum Patio 1 Car Living Room Storage Building Kitchen Pantry Florida Room Laundry Closet

InteriorFeatures Handicap Features

AlsoIncluded AppliancesIncluded Range Drapes Curtains Oven Microwave Oven Window Treatments Walskr for Ellen L. Senft DryBerger Realty Inc Dishwasher 55th St., Ocean City Hotwater 609-399-4211 ater OilEmail to: els@bergerrealty.com