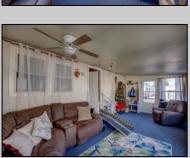

## **COMMENTS**

Two bedroom, One bathroom is located in the 55 Plus Adult Parkview Community. This unit has a spacious kitchen with plenty of cabinets and countertop space and boasts a two year old roof. Home is handicap accessible from the large interior sunroom door throughout. Outside there is a large patio and storage shed. This pet friendly park is centrally located in Cape May Court House. Land rent is \$572.00 per month and that includes water/sewer/ taxes/trash and snow removal. Natural gas available in the street and the new owner will have 90 days from the date of transfer to convert to Natural Gas. All new owners must be approved by the park and pay the \$50.00 non-refundable fee to apply. Lot #26

| PROPERTY D | <b>ETA</b> | ILS |
|------------|------------|-----|
|------------|------------|-----|

**OutsideFeatures** ParkingGarage OtherRooms Exterior Aluminum Patio 1 Car Living Room Storage Building Kitchen Pantry Florida Room Laundry Closet