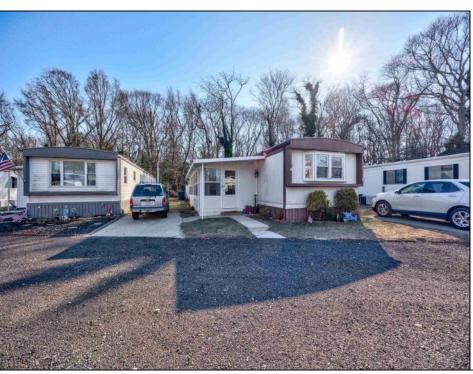

## **COMMENTS**

Two bedroom, One bathroom is located in the 55 Plus Adult Parkview Community. This unit has a spacious kitchen with plenty of cabinets and countertop space and boasts a two year old roof. Home is handicap accessible from the large interior sunroom door throughout. Outside there is a large patio and storage shed. This pet friendly park is centrally located in Cape May Court House. Land rent is \$572.00 per month and that includes water/sewer/ taxes/trash and snow removal. Natural gas available in the street and the new owner will have 90 days from the date of transfer to convert to Natural Gas. All new owners must be approved by the park and pay the \$50.00 non-refundable fee to apply. Lot #26