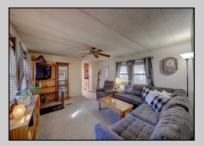

## **COMMENTS**

Two bedroom, One bathroom is located in the 55 Plus Adult Parkview Community. This unit has a spacious kitchen with plenty of cabinets and countertop space and boasts a two year old roof. Home is handicap accessible from the large interior sunroom door throughout. Outside there is a large patio and storage shed. This pet friendly park is centrally located in Cape May Court House. Land rent is \$572.00 per month and that includes water/sewer/ taxes/trash and snow removal. Natural gas available in the street and the new owner will have 90 days from the date of transfer to convert to Natural Gas. All new owners must be approved by the park and pay the \$50.00 non-refundable fee to apply. Lot #26

| PROPERTY D | <b>ETA</b> | ILS |
|------------|------------|-----|
|------------|------------|-----|

**OutsideFeatures** ParkingGarage OtherRooms Exterior Aluminum Patio 1 Car Living Room Storage Building Kitchen Pantry Florida Room Laundry Closet

InteriorFeatures Handicap Features

AlsoIncluded AppliancesIncluded Range Drapes Curtains Oven Microwave Oven Window Treatments Walskr for Ellen L. Senft DryBerger Realty Inc Dishwasher 55th St., Ocean City Hotwater 609-399-4211 ater OilEmail to: els@bergerrealty.com