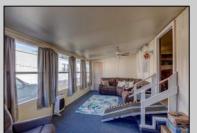

## **COMMENTS**

Two bedroom, One bathroom is located in the 55 Plus Adult Parkview Community. This unit has a spacious kitchen with plenty of cabinets and countertop space and boasts a two year old roof. Home is handicap accessible from the large interior sunroom door throughout. Outside there is a large patio and storage shed. This pet friendly park is centrally located in Cape May Court House. Land rent is \$572.00 per month and that includes water/sewer/ taxes/trash and snow removal. Natural gas available in the street and the new owner will have 90 days from the date of transfer to convert to Natural Gas. All new owners must be approved by the park and pay the \$50.00 non-refundable fee to apply. Lot #26

| PROPERTY D | <b>ETA</b> | ILS |
|------------|------------|-----|
|------------|------------|-----|

**OutsideFeatures** ParkingGarage OtherRooms Exterior Aluminum Patio 1 Car Living Room Storage Building Kitchen Pantry Florida Room Laundry Closet