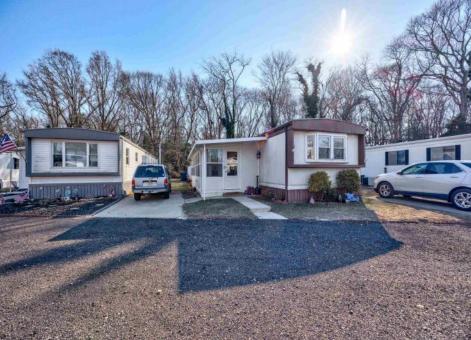

## **COMMENTS**

Two bedroom, One bathroom is located in the 55 Plus Adult Parkview Community. This unit has a spacious kitchen with plenty of cabinets and countertop space and boasts a two year old roof. Home is handicap accessible from the large interior sunroom door throughout. Outside there is a large patio and storage shed. This pet friendly park is centrally located in Cape May Court House. Land rent is \$572.00 per month and that includes water/sewer/ taxes/trash and snow removal. Natural gas available in the street and the new owner will have 90 days from the date of transfer to convert to Natural Gas. All new owners must be approved by the park and pay the \$50.00 non-refundable fee to apply. Lot #26