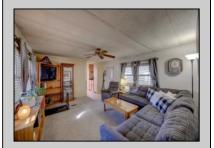

## **COMMENTS**

Two bedroom, One bathroom is located in the 55 Plus Adult Parkview Community. This unit has a spacious kitchen with plenty of cabinets and countertop space and boasts a two year old roof. Home is handicap accessible from the large interior sunroom door throughout. Outside there is a large patio and storage shed. This pet friendly park is centrally located in Cape May Court House. Land rent is \$572.00 per month and that includes water/sewer/ taxes/trash and snow removal. Natural gas available in the street and the new owner will have 90 days from the date of transfer to convert to Natural Gas. All new owners must be approved by the park and pay the \$50.00 non-refundable fee to apply. Lot #26

| Exterior | PROPERTY DETAILS |               |
|----------|------------------|---------------|
|          | OutsideFeatures  | ParkingGarage |

Patio Storage Building

1 Car

Car L K

Living Room Kitchen Pantry Florida Room Laundry Closet