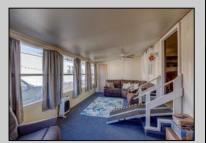

## **COMMENTS**

Two bedroom, One bathroom is located in the 55 Plus Adult Parkview Community. This unit has a spacious kitchen with plenty of cabinets and countertop space and boasts a two year old roof. Home is handicap accessible from the large interior sunroom door throughout. Outside there is a large patio and storage shed. This pet friendly park is centrally located in Cape May Court House. Land rent is \$572.00 per month and that includes water/sewer/ taxes/trash and snow removal. Natural gas available in the street and the new owner will have 90 days from the date of transfer to convert to Natural Gas. All new owners must be approved by the park and pay the \$50.00 non-refundable fee to apply. Lot #26

| Exterior | PROPERTY DETAILS |               |
|----------|------------------|---------------|
|          | OutsideFeatures  | ParkingGarage |

Patio Storage Building

1 Car

Car L K

Living Room Kitchen Pantry Florida Room Laundry Closet