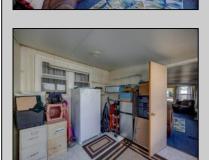

## **COMMENTS**

Two bedroom, One bathroom is located in the 55 Plus Adult Parkview Community. This unit has a spacious kitchen with plenty of cabinets and countertop space and boasts a two year old roof. Home is handicap accessible from the large interior sunroom door throughout. Outside there is a large patio and storage shed. This pet friendly park is centrally located in Cape May Court House. Land rent is \$572.00 per month and that includes water/sewer/ taxes/trash and snow removal. Natural gas available in the street and the new owner will have 90 days from the date of transfer to convert to Natural Gas. All new owners must be approved by the park and pay the \$50.00 non-refundable fee to apply. Lot #26

Heating

Oil

OtherRooms

InteriorFeatures
Handicap Features

Aluminum

AppliancesIncluded Range Oven

AlsoIncluded Drapes Curtains

Microwave Oven Window Treatments