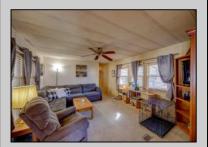

## **COMMENTS**

Two bedroom, One bathroom is located in the 55 Plus Adult Parkview Community. This unit has a spacious kitchen with plenty of cabinets and countertop space and boasts a two year old roof. Home is handicap accessible from the large interior sunroom door throughout. Outside there is a large patio and storage shed. This pet friendly park is centrally located in Cape May Court House. Land rent is \$572.00 per month and that includes water/sewer/ taxes/trash and snow removal. Natural gas available in the street and the new owner will have 90 days from the date of transfer to convert to Natural Gas. All new owners must be approved by the park and pay the \$50.00 non-refundable fee to apply. Lot #26

| Exterior | PROPERTY DETAILS |               |
|----------|------------------|---------------|
|          | OutsideFeatures  | ParkingGarage |

Patio Storage Building

1 Car

Car L K

Living Room Kitchen Pantry Florida Room Laundry Closet