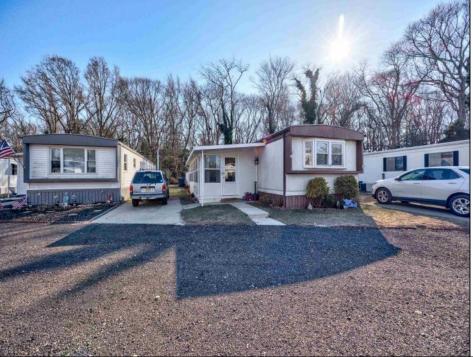

## **COMMENTS**

Two bedroom, One bathroom is located in the 55 Plus Adult Parkview Community. This unit has a spacious kitchen with plenty of cabinets and countertop space and boasts a two year old roof. Home is handicap accessible from the large interior sunroom door throughout. Outside there is a large patio and storage shed. This pet friendly park is centrally located in Cape May Court House. Land rent is \$572.00 per month and that includes water/sewer/ taxes/trash and snow removal. Natural gas available in the street and the new owner will have 90 days from the date of transfer to convert to Natural Gas. All new owners must be approved by the park and pay the \$50.00 non-refundable fee to apply. Lot #26