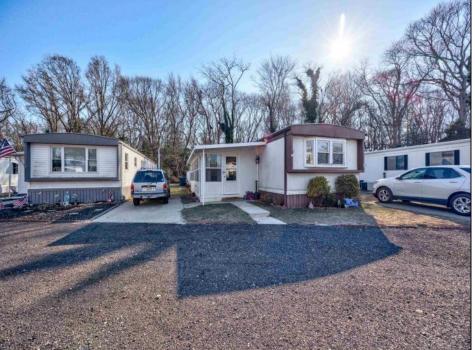

## **COMMENTS**

Two bedroom, One bathroom is located in the 55 Plus Adult Parkview Community. This unit has a spacious kitchen with plenty of cabinets and countertop space and boasts a two year old roof. Home is handicap accessible from the large interior sunroom door throughout. Outside there is a large patio and storage shed. This pet friendly park is centrally located in Cape May Court House. Land rent is \$572.00 per month and that includes water/sewer/ taxes/trash and snow removal. Natural gas available in the street and the new owner will have 90 days from the date of transfer to convert to Natural Gas. All new owners must be approved by the park and pay the \$50.00 non-refundable fee to apply. Lot #26