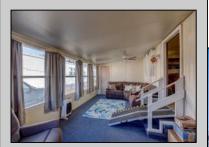

## **COMMENTS**

Two bedroom, One bathroom is located in the 55 Plus Adult Parkview Community. This unit has a spacious kitchen with plenty of cabinets and countertop space and boasts a two year old roof. Home is handicap accessible from the large interior sunroom door throughout. Outside there is a large patio and storage shed. This pet friendly park is centrally located in Cape May Court House. Land rent is \$572.00 per month and that includes water/sewer/ taxes/trash and snow removal. Natural gas available in the street and the new owner will have 90 days from the date of transfer to convert to Natural Gas. All new owners must be approved by the park and pay the \$50.00 non-refundable fee to apply. Lot #26

| PROPERTY | <b>DETAIL</b> |  |
|----------|---------------|--|
|----------|---------------|--|

AppliancesIncluded

| Exterior<br>Aluminum | OutsideFeatures<br>Patio<br>Storage Building | ParkingGarage<br>1 Car | OtherRooms<br>Living Room<br>Kitchen<br>Pantry |
|----------------------|----------------------------------------------|------------------------|------------------------------------------------|
|                      |                                              |                        | Florida Room                                   |
|                      |                                              |                        | Laundry Closet                                 |