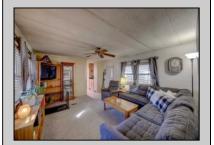

## **COMMENTS**

Two bedroom, One bathroom is located in the 55 Plus Adult Parkview Community. This unit has a spacious kitchen with plenty of cabinets and countertop space and boasts a two year old roof. Home is handicap accessible from the large interior sunroom door throughout. Outside there is a large patio and storage shed. This pet friendly park is centrally located in Cape May Court House. Land rent is \$572.00 per month and that includes water/sewer/ taxes/trash and snow removal. Natural gas available in the street and the new owner will have 90 days from the date of transfer to convert to Natural Gas. All new owners must be approved by the park and pay the \$50.00 non-refundable fee to apply. Lot #26

| PROPERTY | <b>DETAIL</b> |  |
|----------|---------------|--|
|----------|---------------|--|

AppliancesIncluded

| Exterior<br>Aluminum | OutsideFeatures<br>Patio<br>Storage Building | ParkingGarage<br>1 Car | OtherRooms<br>Living Room<br>Kitchen<br>Pantry |
|----------------------|----------------------------------------------|------------------------|------------------------------------------------|
|                      |                                              |                        | Florida Room                                   |
|                      |                                              |                        | Laundry Closet                                 |