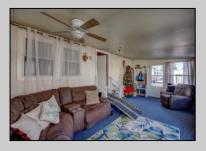

## **COMMENTS**

Two bedroom, One bathroom is located in the 55 Plus Adult Parkview Community. This unit has a spacious kitchen with plenty of cabinets and countertop space and boasts a two year old roof. Home is handicap accessible from the large interior sunroom door throughout. Outside there is a large patio and storage shed. This pet friendly park is centrally located in Cape May Court House. Land rent is \$572.00 per month and that includes water/sewer/ taxes/trash and snow removal. Natural gas available in the street and the new owner will have 90 days from the date of transfer to convert to Natural Gas. All new owners must be approved by the park and pay the \$50.00 non-refundable fee to apply. Lot #26

| PI | ROPE | RTY I | DETA | ILS |
|----|------|-------|------|-----|
|    |      |       |      |     |

| 11101 21111 52171120 |                                              |                        |                                                                   |  |  |
|----------------------|----------------------------------------------|------------------------|-------------------------------------------------------------------|--|--|
| Exterior<br>Aluminum | OutsideFeatures<br>Patio<br>Storage Building | ParkingGarage<br>1 Car | OtherRooms Living Room Kitchen Pantry Florida Room Laundry Closet |  |  |
|                      |                                              |                        |                                                                   |  |  |