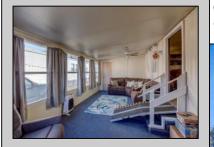

## **COMMENTS**

Two bedroom, One bathroom is located in the 55 Plus Adult Parkview Community. This unit has a spacious kitchen with plenty of cabinets and countertop space and boasts a two year old roof. Home is handicap accessible from the large interior sunroom door throughout. Outside there is a large patio and storage shed. This pet friendly park is centrally located in Cape May Court House. Land rent is \$572.00 per month and that includes water/sewer/ taxes/trash and snow removal. Natural gas available in the street and the new owner will have 90 days from the date of transfer to convert to Natural Gas. All new owners must be approved by the park and pay the \$50.00 non-refundable fee to apply. Lot #26

| PI | ROPE | RTY I | DETA | ILS |
|----|------|-------|------|-----|
|    |      |       |      |     |

| 11101 21111 52171120 |                                              |                        |                                                                   |  |  |
|----------------------|----------------------------------------------|------------------------|-------------------------------------------------------------------|--|--|
| Exterior<br>Aluminum | OutsideFeatures<br>Patio<br>Storage Building | ParkingGarage<br>1 Car | OtherRooms Living Room Kitchen Pantry Florida Room Laundry Closet |  |  |
|                      |                                              |                        |                                                                   |  |  |