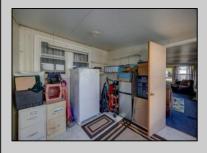

## **COMMENTS**

Two bedroom, One bathroom is located in the 55 Plus Adult Parkview Community. This unit has a spacious kitchen with plenty of cabinets and countertop space and boasts a two year old roof. Home is handicap accessible from the large interior sunroom door throughout. Outside there is a large patio and storage shed. This pet friendly park is centrally located in Cape May Court House. Land rent is \$572.00 per month and that includes water/sewer/ taxes/trash and snow removal. Natural gas available in the street and the new owner will have 90 days from the date of transfer to convert to Natural Gas. All new owners must be approved by the park and pay the \$50.00 non-refundable fee to apply. Lot #26

| PI | ROPE | RTY I | DETA | ILS |
|----|------|-------|------|-----|
|    |      |       |      |     |

| 11101 21111 52171120 |                                              |                        |                                                                   |  |  |
|----------------------|----------------------------------------------|------------------------|-------------------------------------------------------------------|--|--|
| Exterior<br>Aluminum | OutsideFeatures<br>Patio<br>Storage Building | ParkingGarage<br>1 Car | OtherRooms Living Room Kitchen Pantry Florida Room Laundry Closet |  |  |
|                      |                                              |                        |                                                                   |  |  |