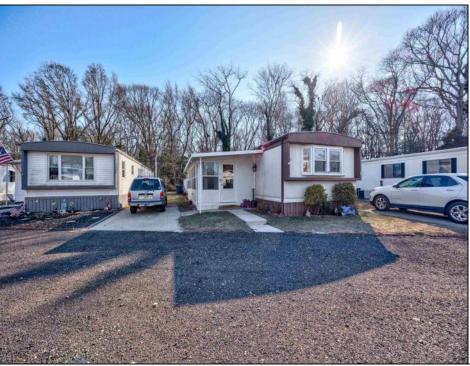

## **COMMENTS**

Two bedroom, One bathroom is located in the 55 Plus Adult Parkview Community. This unit has a spacious kitchen with plenty of cabinets and countertop space and boasts a two year old roof. Home is handicap accessible from the large interior sunroom door throughout. Outside there is a large patio and storage shed. This pet friendly park is centrally located in Cape May Court House. Land rent is \$572.00 per month and that includes water/sewer/ taxes/trash and snow removal. Natural gas available in the street and the new owner will have 90 days from the date of transfer to convert to Natural Gas. All new owners must be approved by the park and pay the \$50.00 non-refundable fee to apply. Lot #26

| PI | ROPE | RTY I | DETA | ILS |
|----|------|-------|------|-----|
|    |      |       |      |     |

| 11101 21111 52171120 |                                              |                        |                                                                   |  |  |
|----------------------|----------------------------------------------|------------------------|-------------------------------------------------------------------|--|--|
| Exterior<br>Aluminum | OutsideFeatures<br>Patio<br>Storage Building | ParkingGarage<br>1 Car | OtherRooms Living Room Kitchen Pantry Florida Room Laundry Closet |  |  |
|                      |                                              |                        |                                                                   |  |  |