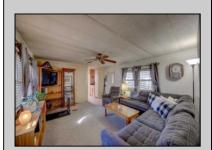

## **COMMENTS**

Two bedroom, One bathroom is located in the 55 Plus Adult Parkview Community. This unit has a spacious kitchen with plenty of cabinets and countertop space and boasts a two year old roof. Home is handicap accessible from the large interior sunroom door throughout. Outside there is a large patio and storage shed. This pet friendly park is centrally located in Cape May Court House. Land rent is \$572.00 per month and that includes water/sewer/ taxes/trash and snow removal. Natural gas available in the street and the new owner will have 90 days from the date of transfer to convert to Natural Gas. All new owners must be approved by the park and pay the \$50.00 non-refundable fee to apply. Lot #26

| PI | ROPE | RTY I | DETA | ILS |
|----|------|-------|------|-----|
|    |      |       |      |     |

| 11101 21111 52171120 |                                              |                        |                                                                   |  |  |
|----------------------|----------------------------------------------|------------------------|-------------------------------------------------------------------|--|--|
| Exterior<br>Aluminum | OutsideFeatures<br>Patio<br>Storage Building | ParkingGarage<br>1 Car | OtherRooms Living Room Kitchen Pantry Florida Room Laundry Closet |  |  |
|                      |                                              |                        |                                                                   |  |  |