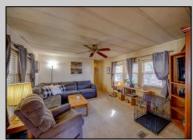

## **COMMENTS**

Two bedroom, One bathroom is located in the 55 Plus Adult Parkview Community. This unit has a spacious kitchen with plenty of cabinets and countertop space and boasts a two year old roof. Home is handicap accessible from the large interior sunroom door throughout. Outside there is a large patio and storage shed. This pet friendly park is centrally located in Cape May Court House. Land rent is \$572.00 per month and that includes water/sewer/ taxes/trash and snow removal. Natural gas available in the street and the new owner will have 90 days from the date of transfer to convert to Natural Gas. All new owners must be approved by the park and pay the \$50.00 non-refundable fee to apply. Lot #26

| PI | ROPE | RTY I | DETA | ILS |
|----|------|-------|------|-----|
|    |      |       |      |     |

| 11101 21111 52171120 |                                              |                        |                                                                   |  |  |
|----------------------|----------------------------------------------|------------------------|-------------------------------------------------------------------|--|--|
| Exterior<br>Aluminum | OutsideFeatures<br>Patio<br>Storage Building | ParkingGarage<br>1 Car | OtherRooms Living Room Kitchen Pantry Florida Room Laundry Closet |  |  |
|                      |                                              |                        |                                                                   |  |  |