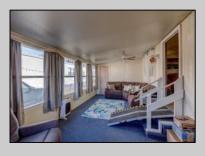

## COMMENTS

Two bedroom, One bathroom is located in the 55 Plus Adult Parkview Community. This unit has a spacious kitchen with plenty of cabinets and countertop space and boasts a two year old roof. Home is handicap accessible from the large interior sunroom door throughout. Outside there is a large patio and storage shed. This pet friendly park is centrally located in Cape May Court House. Land rent is \$572.00 per month and that includes water/sewer/ taxes/trash and snow removal. Natural gas available in the street and the new owner will have 90 days from the date of transfer to convert to Natural Gas. All new owners must be approved by the park and pay the \$50.00 non-refundable fee to apply. Lot #26

Exterior Aluminum

PROPERTY DETAILS **OutsideFeatures** Patio Storage Building

ParkingGarage 1 Car

OtherRooms Living Room Kitchen Pantry Florida Room Laundry Closet

Heating

Oil

InteriorFeatures Handicap Features