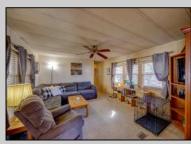

## COMMENTS

Two bedroom, One bathroom is located in the 55 Plus Adult Parkview Community. This unit has a spacious kitchen with plenty of cabinets and countertop space and boasts a two year old roof. Home is handicap accessible from the large interior sunroom door throughout. Outside there is a large patio and storage shed. This pet friendly park is centrally located in Cape May Court House. Land rent is \$572.00 per month and that includes water/sewer/ taxes/trash and snow removal. Natural gas available in the street and the new owner will have 90 days from the date of transfer to convert to Natural Gas. All new owners must be approved by the park and pay the \$50.00 non-refundable fee to apply. Lot #26

Exterior Aluminum

PROPERTY DETAILS **OutsideFeatures** Patio Storage Building

ParkingGarage 1 Car

OtherRooms Living Room Kitchen Pantry Florida Room Laundry Closet

Heating

Oil

InteriorFeatures Handicap Features