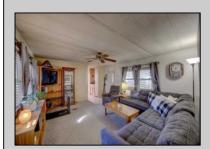

## COMMENTS

Two bedroom, One bathroom is located in the 55 Plus Adult Parkview Community. This unit has a spacious kitchen with plenty of cabinets and countertop space and boasts a two year old roof. Home is handicap accessible from the large interior sunroom door throughout. Outside there is a large patio and storage shed. This pet friendly park is centrally located in Cape May Court House. Land rent is \$572.00 per month and that includes water/sewer/ taxes/trash and snow removal. Natural gas available in the street and the new owner will have 90 days from the date of transfer to convert to Natural Gas. All new owners must be approved by the park and pay the \$50.00 non-refundable fee to apply. Lot #26

Exterior Aluminum

PROPERTY DETAILS **OutsideFeatures** Patio Storage Building

ParkingGarage 1 Car

OtherRooms Living Room Kitchen Pantry Florida Room Laundry Closet

Heating

Oil

InteriorFeatures Handicap Features