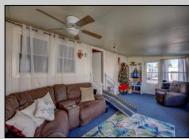

## COMMENTS

Two bedroom, One bathroom is located in the 55 Plus Adult Parkview Community. This unit has a spacious kitchen with plenty of cabinets and countertop space and boasts a two year old roof. Home is handicap accessible from the large interior sunroom door throughout. Outside there is a large patio and storage shed. This pet friendly park is centrally located in Cape May Court House. Land rent is \$572.00 per month and that includes water/sewer/ taxes/trash and snow removal. Natural gas available in the street and the new owner will have 90 days from the date of transfer to convert to Natural Gas. All new owners must be approved by the park and pay the \$50.00 non-refundable fee to apply. Lot #26

Exterior Aluminum

PROPERTY DETAILS **OutsideFeatures** Patio Storage Building

ParkingGarage 1 Car

OtherRooms Living Room Kitchen Pantry Florida Room Laundry Closet

Heating

Oil

InteriorFeatures Handicap Features