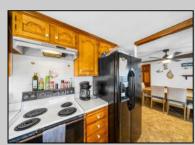

|                                          | PROPER                                                                                                 | TY DETAILS                                      |                                                                                                                       |
|------------------------------------------|--------------------------------------------------------------------------------------------------------|-------------------------------------------------|-----------------------------------------------------------------------------------------------------------------------|
| Exterior<br>Vinyl                        | OutsideFeatures<br>Deck<br>Porch<br>Grill<br>Dock<br>Bulkhead<br>Cable TV<br>Boat Slips                | ParkingGarage<br>Stone Driveway                 | OtherRooms<br>Living Room<br>Dining Room<br>Kitchen<br>Pantry<br>Laundry/Utility Room<br>Storage Attic<br>See Remarks |
| InteriorFeatures<br>Fireplace - Electric | AppliancesIncluded<br>Range<br>Oven<br>Refrigerator<br>Washer<br>Dryer<br>Dishwasher<br>Stove Electric | AlsoIncluded<br>Curtains<br>Blinds<br>Furniture | Basement<br>Crawl Space                                                                                               |
| Heating<br>Electric                      | Cooling<br>Ceiling Fan<br>Wall Air Conditioning                                                        | HotWater<br>Electric                            |                                                                                                                       |