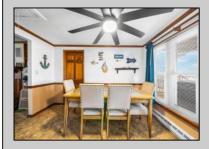

|                                          | PROPER                                                                                                 | TY DETAILS                                      |                                                                                                                       |
|------------------------------------------|--------------------------------------------------------------------------------------------------------|-------------------------------------------------|-----------------------------------------------------------------------------------------------------------------------|
| Exterior<br>Vinyl                        | OutsideFeatures<br>Deck<br>Porch<br>Grill<br>Dock<br>Bulkhead<br>Cable TV<br>Boat Slips                | ParkingGarage<br>Stone Driveway                 | OtherRooms<br>Living Room<br>Dining Room<br>Kitchen<br>Pantry<br>Laundry/Utility Room<br>Storage Attic<br>See Remarks |
| InteriorFeatures<br>Fireplace - Electric | AppliancesIncluded<br>Range<br>Oven<br>Refrigerator<br>Washer<br>Dryer<br>Dishwasher<br>Stove Electric | AlsoIncluded<br>Curtains<br>Blinds<br>Furniture | Basement<br>Crawl Space                                                                                               |
| Heating<br>Electric                      | Cooling<br>Ceiling Fan<br>Wall Air Conditioning                                                        | HotWater<br>Electric                            |                                                                                                                       |