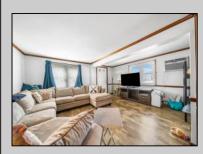

|                                          | PROPER                                                                                                 | TY DETAILS                                      |                                                                                                                       |
|------------------------------------------|--------------------------------------------------------------------------------------------------------|-------------------------------------------------|-----------------------------------------------------------------------------------------------------------------------|
| Exterior<br>Vinyl                        | OutsideFeatures<br>Deck<br>Porch<br>Grill<br>Dock<br>Bulkhead<br>Cable TV<br>Boat Slips                | ParkingGarage<br>Stone Driveway                 | OtherRooms<br>Living Room<br>Dining Room<br>Kitchen<br>Pantry<br>Laundry/Utility Room<br>Storage Attic<br>See Remarks |
| InteriorFeatures<br>Fireplace - Electric | AppliancesIncluded<br>Range<br>Oven<br>Refrigerator<br>Washer<br>Dryer<br>Dishwasher<br>Stove Electric | AlsoIncluded<br>Curtains<br>Blinds<br>Furniture | Basement<br>Crawl Space                                                                                               |
| Heating<br>Electric                      | Cooling<br>Ceiling Fan<br>Wall Air Conditioning                                                        | HotWater<br>Electric                            |                                                                                                                       |