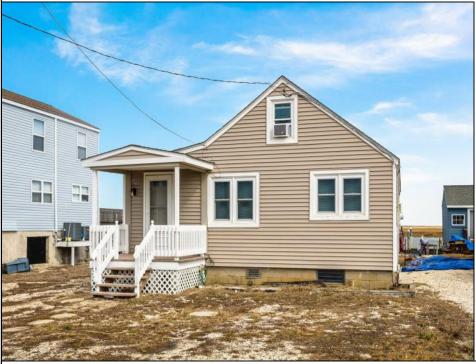

## COMMENTS

Just listed. Single-family home in Avalon Manor. Great views looking North & South. Short walk to boat slip/ deep water. Build your dream home. Easy to show. Being sold As-Is. Permits for new bulkheads and new home are the responsibility of the buyer. The neighboring home to the East is installing a new bulkhead. The boat in the side yard will be removed soon. Survey will be available soon. Zoning classification is CD- Coastal Development. Roughly 110\' of upland. Buyer should confirm all measurements.