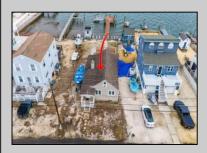

## COMMENTS

Just listed. Single-family home in Avalon Manor. Great views looking North & South. Short walk to boat slip/ deep water. Build your dream home. Easy to show. Being sold As-Is. Permits for new bulkheads and new home are the responsibility of the buyer. The neighboring home to the East is installing a new bulkhead. The boat in the side yard will be removed soon. Survey will be available soon. Zoning classification is CD- Coastal Development. Roughly 110\' of upland. Buyer should confirm all measurements.