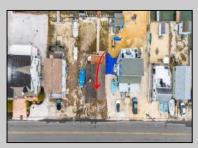

## COMMENTS

Just listed. Single-family home in Avalon Manor. Great views looking North & South. Short walk to boat slip/ deep water. Build your dream home. Easy to show. Being sold As-Is. Permits for new bulkheads and new home are the responsibility of the buyer. The neighboring home to the East is installing a new bulkhead. The boat in the side yard will be removed soon. Survey will be available soon. Zoning classification is CD- Coastal Development. Roughly 110\' of upland. Buyer should confirm all measurements.