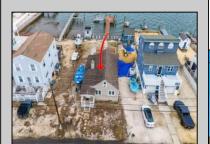

## **COMMENTS**

Just listed. Single-family home in Avalon Manor. Great views looking North & South. Short walk to boat slip/ deep water. Build your dream home. Easy to show. Being sold As-Is. Permits for new bulkheads and new home are the responsibility of the buyer. The neighboring home to the East is installing a new bulkhead. The boat in the side yard will be removed soon. Survey will be available soon. Zoning classification is CD- Coastal Development. Roughly 110\' of upland. Buyer should confirm all measurements.