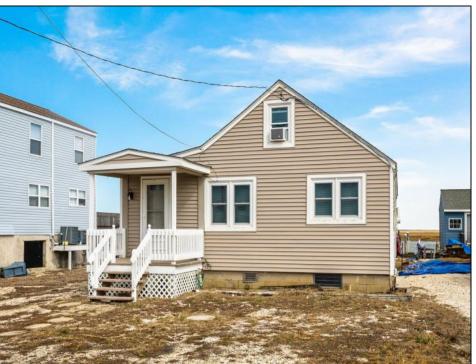

## **COMMENTS**

Just listed. Single-family home in Avalon Manor. Great views looking North & South. Short walk to boat slip/ deep water. Build your dream home. Easy to show. Being sold As-Is. Permits for new bulkheads and new home are the responsibility of the buyer. The neighboring home to the East is installing a new bulkhead. The boat in the side yard will be removed soon. Survey will be available soon. Zoning classification is CD- Coastal Development. Roughly 110\' of upland. Buyer should confirm all measurements.

| PR | OPER | ח עדי | FTAII | 5 |
|----|------|-------|-------|---|

| Exterior | OutsideFeatures | ParkingGarage  | OtherRooms           |
|----------|-----------------|----------------|----------------------|
| Vinyl    | Deck            | Stone Driveway | Living Room          |
|          | Porch           |                | Dining Room          |
|          | Grill           |                | Kitchen              |
|          | Dock            |                | Pantry               |
|          | Bulkhead        |                | Laundry/Utility Room |
|          | Cable TV        |                | Storage Attic        |
|          | Boat Slips      |                | See Remarks          |