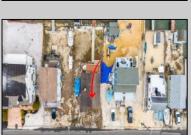

## **COMMENTS**

Just listed. Single-family home in Avalon Manor. Great views looking North & South. Short walk to boat slip/ deep water. Build your dream home. Easy to show. Being sold As-Is. Permits for new bulkheads and new home are the responsibility of the buyer. The neighboring home to the East is installing a new bulkhead. The boat in the side yard will be removed soon. Survey will be available soon. Zoning classification is CD- Coastal Development. Roughly 110\' of upland. Buyer should confirm all measurements.