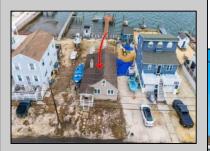

## **COMMENTS**

Just listed. Single-family home in Avalon Manor. Great views looking North & South. Short walk to boat slip/ deep water. Build your dream home. Easy to show. Being sold As-Is. Permits for new bulkheads and new home are the responsibility of the buyer. The neighboring home to the East is installing a new bulkhead. The boat in the side yard will be removed soon. Survey will be available soon. Zoning classification is CD- Coastal Development. Roughly 110\' of upland. Buyer should confirm all measurements.