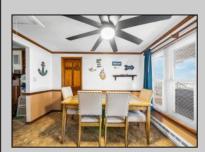

| <b>PROPERTY</b> | DETAILS |
|-----------------|---------|
|                 |         |

| Exterior | OutsideFeatures | ParkingGarage  | OtherRooms      |
|----------|-----------------|----------------|-----------------|
| Vinyl    | Deck            | Stone Driveway | Living Room     |
|          | Porch           |                | Dining Room     |
|          | Grill           |                | Kitchen         |
|          | Dock            |                | Pantry          |
|          | Bulkhead        |                | Laundry/Utility |

y Room Cable TV Storage Attic **Boat Slips** See Remarks

InteriorFeatures Fireplace - Electric AppliancesIncluded AlsoIncluded Range Curtains Oven Blinds Refrigerator Furniture Wask for Brandon Howell

DryBerger Realty Inc Dishwasher Stove Electric Stove Electric Cali: 609-399-0076

Colimail to: bah@bergeraealty.com

Ceiling Fan Electric

Wall Air Conditioning

**Basement** 

Crawl Space