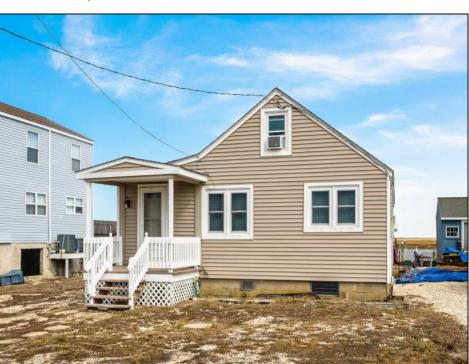

## **COMMENTS**

Just listed. Single-family home in Avalon Manor. Great views looking North & South. Short walk to boat slip/ deep water. Build your dream home. Easy to show. Being sold As-Is. Permits for new bulkheads and new home are the responsibility of the buyer. The neighboring home to the East is installing a new bulkhead. The boat in the side yard will be removed soon. Survey will be available soon. Zoning classification is CD- Coastal Development. Roughly 110\' of upland. Buyer should confirm all measurements.