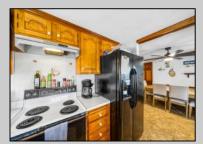

| <b>PROPERTY</b> | DETAILS |
|-----------------|---------|
|                 |         |

| Exterior | OutsideFeatures | ParkingGarage  | OtherRooms      |
|----------|-----------------|----------------|-----------------|
| Vinyl    | Deck            | Stone Driveway | Living Room     |
|          | Porch           |                | Dining Room     |
|          | Grill           |                | Kitchen         |
|          | Dock            |                | Pantry          |
|          | Bulkhead        |                | Laundry/Utility |

y Room Cable TV Storage Attic **Boat Slips** See Remarks

InteriorFeatures Fireplace - Electric AppliancesIncluded AlsoIncluded Range Curtains Oven Blinds Refrigerator Furniture Wask for Brandon Howell

DryBerger Realty Inc Dishwasher Stove Electric Stove Electric Cali: 609-399-0076