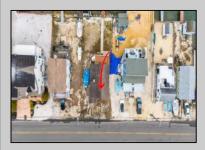

## **COMMENTS**

Just listed. Single-family home in Avalon Manor. Great views looking North & South. Short walk to boat slip/ deep water. Build your dream home. Easy to show. Being sold As-Is. Permits for new bulkheads and new home are the responsibility of the buyer. The neighboring home to the East is installing a new bulkhead. The boat in the side yard will be removed soon. Survey will be available soon. Zoning classification is CD- Coastal Development. Roughly 110\' of upland. Buyer should confirm all measurements.