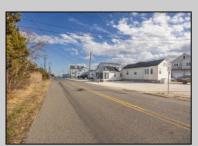

## **COMMENTS**

Amazing Views! from this incredible vacant residential Bay View lot in the desired neighborhood of Avalon Manor. Come build your beach house dream home!! This large 13,499 square foot lot includes 270 degree views – open on three sides – east, north and south. The lot allows for a 3 story 4125 SQ FT single family home and a 1375 SF garage or storage area below and ample approved space for decking and driveway. Various permits come with the purchase of this bay view vacant lot. Permits good until 2029 and construction could begin as early as September 2025. Walking distance or a short golf cart/bike ride to the Avalon Manor Marina where you can dock your boat and a short drive to downtown Avalon's restaurants and beaches. Call today for details. You'll be happy that you did.