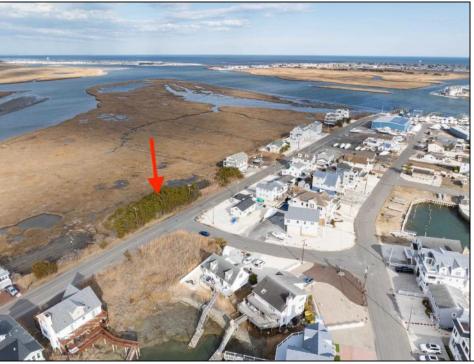

## **COMMENTS**

Amazing Views! from this incredible vacant residential Bay View lot in the desired neighborhood of Avalon Manor. Come build your beach house dream home!! This large 13,499 square foot lot includes 270 degree views – open on three sides – east, north and south. The lot allows for a 3 story 4125 SQ FT single family home and a 1375 SF garage or storage area below and ample approved space for decking and driveway. Various permits come with the purchase of this bay view vacant lot. Permits good until 2029 and construction could begin as early as September 2025. Walking distance or a short golf cart/bike ride to the Avalon Manor Marina where you can dock your boat and a short drive to downtown Avalon's restaurants and beaches. Call today for details. You'll be happy that you did.