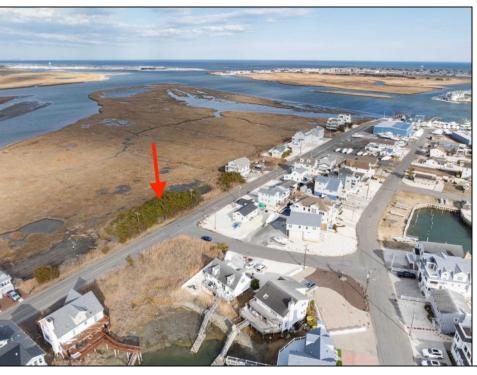

## **COMMENTS**

Amazing Views! from this incredible vacant residential Bay View lot in the desired neighborhood of Avalon Manor. Come build your beach house dream home!! This large 13,499 square foot lot includes 270 degree views - open on three sides - east, north and south. The lot allows for a 3 story 4125 SQ FT single family home and a 1375 SF garage or storage area below and ample approved space for decking and driveway. Various permits come with the purchase of this bay view vacant lot. Permits good until 2029 and construction could begin as early as September 2025. Walking distance or a short golf cart/bike ride to the Avalon Manor Marina where you can dock your boat and a short drive to downtown Avalon's restaurants and beaches. Call today for details. You'll be happy that you did.