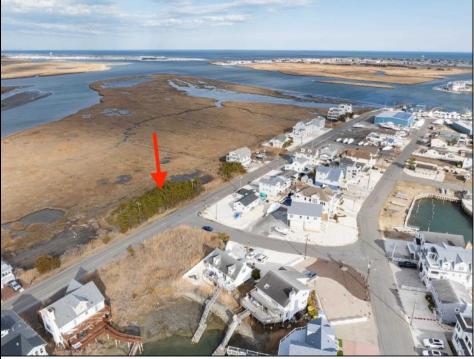

## COMMENTS

Amazing Views! from this incredible vacant residential Bay View lot in the desired neighborhood of Avalon Manor. Come build your beach house dream home!! This large 13,499 square foot lot includes 270 degree views – open on three sides – east, north and south. The lot allows for a 3 story 4125 SQ FT single family home and a 1375 SF garage or storage area below and ample approved space for decking and driveway. Various permits come with the purchase of this bay view vacant lot. Permits good until 2029 and construction could begin as early as September 2025. Walking distance or a short golf cart/bike ride to the Avalon Manor Marina where you can dock your boat and a short drive to downtown Avalon's restaurants and beaches. Call today for details. You'll be happy that you did.