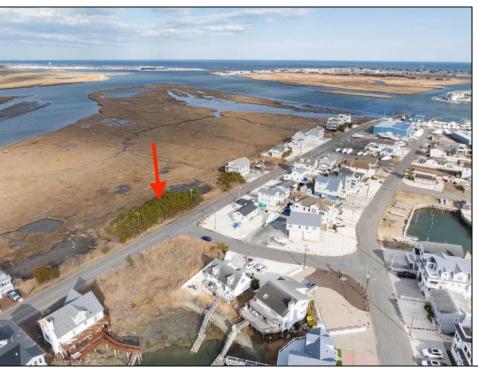

## **COMMENTS**

Amazing Views! from this incredible vacant residential Bay View lot in the desired neighborhood of Avalon Manor. Come build your beach house dream home!! This large 13,499 square foot lot includes 270 degree views - open on three sides - east, north and south. The lot allows for a 3 story 4125 SQ FT single family home and a 1375 SF garage or storage area below and ample approved space for decking and driveway. Various permits come with the purchase of this bay view vacant lot. Permits good until 2029 and construction could begin as early as September 2025. Walking distance or a short golf cart/bike ride to the Avalon Manor Marina where you can dock your boat and a short drive to downtown Avalon's restaurants and beaches. Call today for details. You'll be happy that you did.