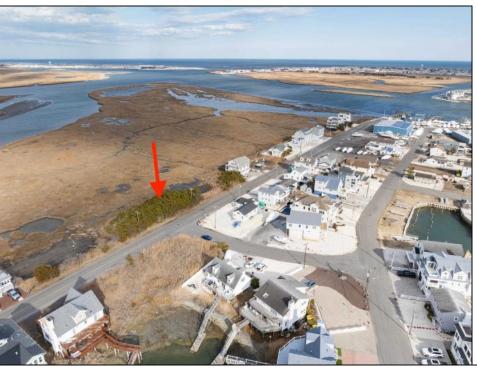

## **COMMENTS**

Amazing Views! from this incredible vacant residential Bay View lot in the desired neighborhood of Avalon Manor. Come build your beach house dream home!! This large 13,499 square foot lot includes 270 degree views – open on three sides – east, north and south. The lot allows for a 3 story 4125 SQ FT single family home and a 1375 SF garage or storage area below and ample approved space for decking and driveway. Various permits come with the purchase of this bay view vacant lot. Permits good until 2029 and construction could begin as early as September 2025. Walking distance or a short golf cart/bike ride to the Avalon Manor Marina where you can dock your boat and a short drive to downtown Avalon's restaurants and beaches. Call today for details. You'll be happy that you did.