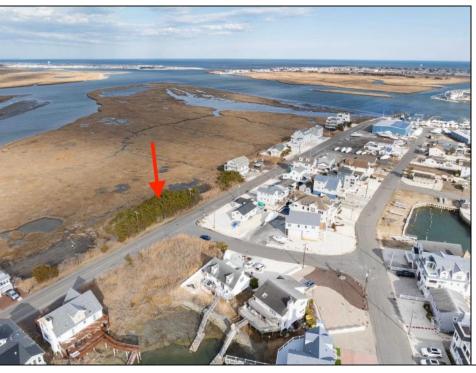

## **COMMENTS**

Amazing Views! from this incredible vacant residential Bay View lot in the desired neighborhood of Avalon Manor. Come build your beach house dream home!! This large 13,499 square foot lot includes 270 degree views – open on three sides – east, north and south. The lot allows for a 3 story 4125 SQ FT single family home and a 1375 SF garage or storage area below and ample approved space for decking and driveway. Various permits come with the purchase of this bay view vacant lot. Permits good until 2029 and construction could begin as early as September 2025. Walking distance or a short golf cart/bike ride to the Avalon Manor Marina where you can dock your boat and a short drive to downtown Avalon's restaurants and beaches. Call today for details. You'll be happy that you did.