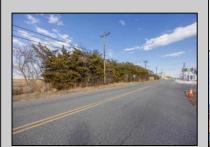

## **COMMENTS**

Amazing Views! from this incredible vacant residential Bay View lot in the desired neighborhood of Avalon Manor. Come build your beach house dream home!! This large 13,499 square foot lot includes 270 degree views – open on three sides – east, north and south. The lot allows for a 3 story 4125 SQ FT single family home and a 1375 SF garage or storage area below and ample approved space for decking and driveway. Various permits come with the purchase of this bay view vacant lot. Permits good until 2029 and construction could begin as early as September 2025. Walking distance or a short golf cart/bike ride to the Avalon Manor Marina where you can dock your boat and a short drive to downtown Avalon's restaurants and beaches. Call today for details. You'll be happy that you did.