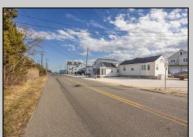

## **COMMENTS**

Amazing Views! from this incredible vacant residential Bay View lot in the desired neighborhood of Avalon Manor. Come build your beach house dream home!! This large 13,499 square foot lot includes 270 degree views – open on three sides – east, north and south. The lot allows for a 3 story 4125 SQ FT single family home and a 1375 SF garage or storage area below and ample approved space for decking and driveway. Various permits come with the purchase of this bay view vacant lot. Permits good until 2029 and construction could begin as early as September 2025. Walking distance or a short golf cart/bike ride to the Avalon Manor Marina where you can dock your boat and a short drive to downtown Avalon's restaurants and beaches. Call today for details. You'll be happy that you did.