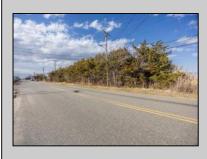

## COMMENTS

Amazing Views! from this incredible vacant residential Bay View lot in the desired neighborhood of Avalon Manor. Come build your beach house dream home!! This large 13,499 square foot lot includes 270 degree views – open on three sides – east, north and south. The lot allows for a 3 story 4125 SQ FT single family home and a 1375 SF garage or storage area below and ample approved space for decking and driveway. Various permits come with the purchase of this bay view vacant lot. Permits good until 2029 and construction could begin as early as September 2025. Walking distance or a short golf cart/bike ride to the Avalon Manor Marina where you can dock your boat and a short drive to downtown Avalon's restaurants and beaches. Call today for details. You'll be happy that you did.