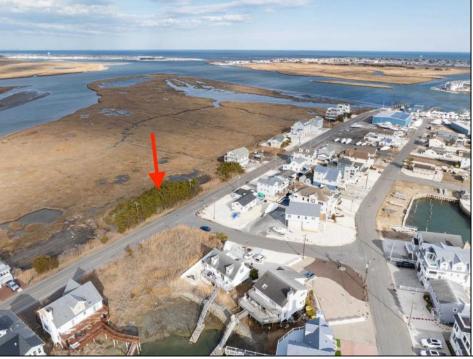

## COMMENTS

Amazing Views! from this incredible vacant residential Bay View lot in the desired neighborhood of Avalon Manor. Come build your beach house dream home!! This large 13,499 square foot lot includes 270 degree views – open on three sides – east, north and south. The lot allows for a 3 story 4125 SQ FT single family home and a 1375 SF garage or storage area below and ample approved space for decking and driveway. Various permits come with the purchase of this bay view vacant lot. Permits good until 2029 and construction could begin as early as September 2025. Walking distance or a short golf cart/bike ride to the Avalon Manor Marina where you can dock your boat and a short drive to downtown Avalon's restaurants and beaches. Call today for details. You'll be happy that you did.