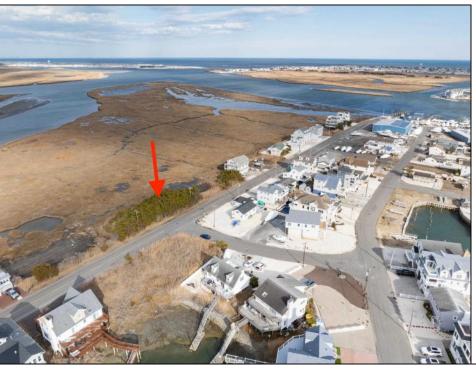

## **COMMENTS**

Amazing Views! from this incredible vacant residential Bay View lot in the desired neighborhood of Avalon Manor. Come build your beach house dream home!! This large 13,499 square foot lot includes 270 degree views – open on three sides – east, north and south. The lot allows for a 3 story 4125 SQ FT single family home and a 1375 SF garage or storage area below and ample approved space for decking and driveway. Various permits come with the purchase of this bay view vacant lot. Permits good until 2029 and construction could begin as early as September 2025. Walking distance or a short golf cart/bike ride to the Avalon Manor Marina where you can dock your boat and a short drive to downtown Avalon's restaurants and beaches. Call today for details. You'll be happy that you did.