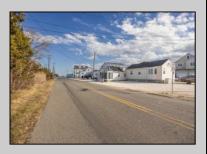

## **COMMENTS**

Amazing Views! from this incredible vacant residential Bay View lot in the desired neighborhood of Avalon Manor. Come build your beach house dream home!! This large 13,499 square foot lot includes 270 degree views – open on three sides – east, north and south. The lot allows for a 3 story 4125 SQ FT single family home and a 1375 SF garage or storage area below and ample approved space for decking and driveway. Various permits come with the purchase of this bay view vacant lot. Permits good until 2029 and construction could begin as early as September 2025. Walking distance or a short golf cart/bike ride to the Avalon Manor Marina where you can dock your boat and a short drive to downtown Avalon's restaurants and beaches. Call today for details. You'll be happy that you did.