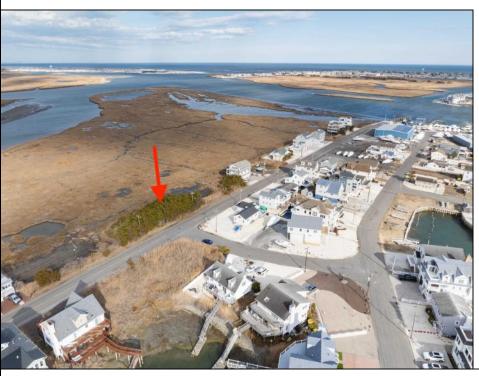

## **COMMENTS**

Amazing Views! from this incredible vacant residential Bay View lot in the desired neighborhood of Avalon Manor. Come build your beach house dream home!! This large 13,499 square foot lot includes 270 degree views – open on three sides – east, north and south. The lot allows for a 3 story 4125 SQ FT single family home and a 1375 SF garage or storage area below and ample approved space for decking and driveway. Various permits come with the purchase of this bay view vacant lot. Permits good until 2029 and construction could begin as early as September 2025. Walking distance or a short golf cart/bike ride to the Avalon Manor Marina where you can dock your boat and a short drive to downtown Avalon's restaurants and beaches. Call today for details. You'll be happy that you did.