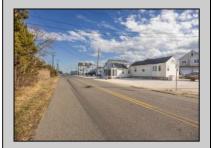

## **COMMENTS**

Amazing Views! from this incredible vacant residential Bay View lot in the desired neighborhood of Avalon Manor. Come build your beach house dream home!! This large 13,499 square foot lot includes 270 degree views – open on three sides – east, north and south. The lot allows for a 3 story 4125 SQ FT single family home and a 1375 SF garage or storage area below and ample approved space for decking and driveway. Various permits come with the purchase of this bay view vacant lot. Permits good until 2029 and construction could begin as early as September 2025. Walking distance or a short golf cart/bike ride to the Avalon Manor Marina where you can dock your boat and a short drive to downtown Avalon's restaurants and beaches. Call today for details. You'll be happy that you did.