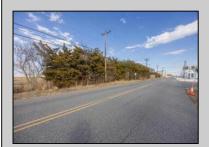

## **COMMENTS**

Amazing Views! from this incredible vacant residential Bay View lot in the desired neighborhood of Avalon Manor. Come build your beach house dream home!! This large 13,499 square foot lot includes 270 degree views – open on three sides – east, north and south. The lot allows for a 3 story 4125 SQ FT single family home and a 1375 SF garage or storage area below and ample approved space for decking and driveway. Various permits come with the purchase of this bay view vacant lot. Permits good until 2029 and construction could begin as early as September 2025. Walking distance or a short golf cart/bike ride to the Avalon Manor Marina where you can dock your boat and a short drive to downtown Avalon's restaurants and beaches. Call today for details. You'll be happy that you did.