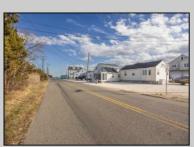

## **COMMENTS**

Amazing Views! from this incredible vacant residential Bay View lot in the desired neighborhood of Avalon Manor. Come build your beach house dream home!! This large 13,499 square foot lot includes 270 degree views – open on three sides – east, north and south. The lot allows for a 3 story 4125 SQ FT single family home and a 1375 SF garage or storage area below and ample approved space for decking and driveway. Various permits come with the purchase of this bay view vacant lot. Permits good until 2029 and construction could begin as early as September 2025. Walking distance or a short golf cart/bike ride to the Avalon Manor Marina where you can dock your boat and a short drive to downtown Avalon's restaurants and beaches. Call today for details. You'll be happy that you did.