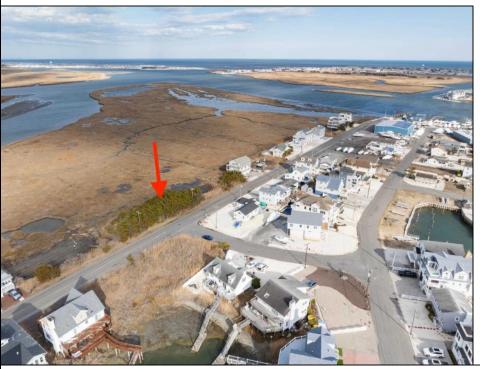

## **COMMENTS**

Amazing Views! from this incredible vacant residential Bay View lot in the desired neighborhood of Avalon Manor. Come build your beach house dream home!! This large 13,499 square foot lot includes 270 degree views – open on three sides – east, north and south. The lot allows for a 3 story 4125 SQ FT single family home and a 1375 SF garage or storage area below and ample approved space for decking and driveway. Various permits come with the purchase of this bay view vacant lot. Permits good until 2029 and construction could begin as early as September 2025. Walking distance or a short golf cart/bike ride to the Avalon Manor Marina where you can dock your boat and a short drive to downtown Avalon's restaurants and beaches. Call today for details. You'll be happy that you did.