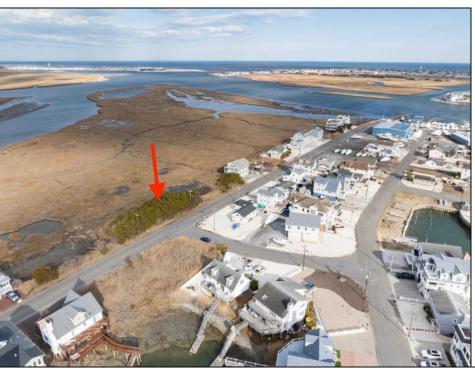

## **COMMENTS**

Amazing Views! from this incredible vacant residential Bay View lot in the desired neighborhood of Avalon Manor. Come build your beach house dream home!! This large 13,499 square foot lot includes 270 degree views – open on three sides – east, north and south. The lot allows for a 3 story 4125 SQ FT single family home and a 1375 SF garage or storage area below and ample approved space for decking and driveway. Various permits come with the purchase of this bay view vacant lot. Permits good until 2029 and construction could begin as early as September 2025. Walking distance or a short golf cart/bike ride to the Avalon Manor Marina where you can dock your boat and a short drive to downtown Avalon's restaurants and beaches. Call today for details. You'll be happy that you did.