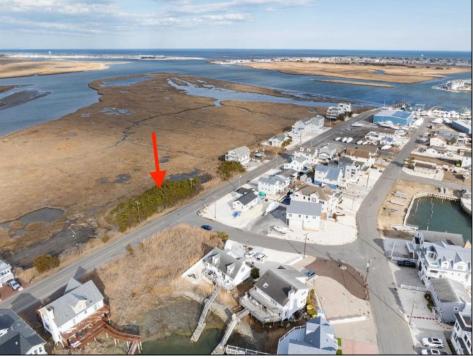

## COMMENTS

Amazing Views! from this incredible vacant residential Bay View lot in the desired neighborhood of Avalon Manor. Come build your beach house dream home!! This large 13,499 square foot lot includes 270 degree views – open on three sides – east, north and south. The lot allows for a 3 story 4125 SQ FT single family home and a 1375 SF garage or storage area below and ample approved space for decking and driveway. Various permits come with the purchase of this bay view vacant lot. Permits good until 2029 and construction could begin as early as September 2025. Walking distance or a short golf cart/bike ride to the Avalon Manor Marina where you can dock your boat and a short drive to downtown Avalon's restaurants and beaches. Call today for details. You'll be happy that you did.