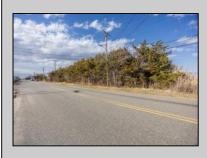

## COMMENTS

Amazing Views! from this incredible vacant residential Bay View lot in the desired neighborhood of Avalon Manor. Come build your beach house dream home!! This large 13,499 square foot lot includes 270 degree views – open on three sides – east, north and south. The lot allows for a 3 story 4125 SQ FT single family home and a 1375 SF garage or storage area below and ample approved space for decking and driveway. Various permits come with the purchase of this bay view vacant lot. Permits good until 2029 and construction could begin as early as September 2025. Walking distance or a short golf cart/bike ride to the Avalon Manor Marina where you can dock your boat and a short drive to downtown Avalon's restaurants and beaches. Call today for details. You'll be happy that you did.