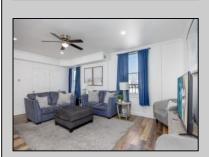

## **COMMENTS**

This beautifully renovated condo in Downtown Cape May offers the perfect blend of modern amenities and historic charm. With two bedrooms and a flat-style layout, it's ideally located just two blocks from the beach and directly across from the south side of the Washington Street Mall. Inside, you'll find an updated kitchen with sleek stainless steel appliances, and a stylish bathroom featuring a tiled shower surround. The unit also boasts durable LVP flooring, central air, and natural gas heat for year-round comfort. For added convenience, there's a laundry closet within the unit. This IS the opportunity to own a piece of the downtown action.