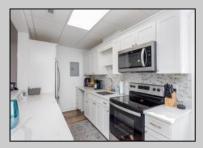

## **COMMENTS**

This beautifully renovated condo in Downtown Cape May offers the perfect blend of modern amenities and historic charm. With two bedrooms and a flat-style layout, it's ideally located just two blocks from the beach and directly across from the south side of the Washington Street Mall. Inside, you'll find an updated kitchen with sleek stainless steel appliances, and a stylish bathroom featuring a tiled shower surround. The unit also boasts durable LVP flooring, central air, and natural gas heat for year-round comfort. For added convenience, there's a laundry closet within the unit. This IS the opportunity to own a piece of the downtown action.