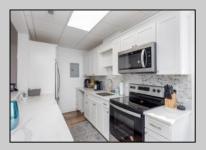

## **COMMENTS**

This beautifully renovated condo in Downtown Cape May offers the perfect blend of modern amenities and historic charm. With two bedrooms and a flat-style layout, it's ideally located just two blocks from the beach and directly across from the south side of the Washington Street Mall. Inside, you'll find an updated kitchen with sleek stainless steel appliances, and a stylish bathroom featuring a tiled shower surround. The unit also boasts durable LVP flooring, central air, and natural gas heat for year-round comfort. For added convenience, there's a laundry closet within the unit. This IS the opportunity to own a piece of the downtown action.

## PROPERTY DETAILS

| UnitFeatures     | OtherRooms     | AppliancesIncluded | Heating     |
|------------------|----------------|--------------------|-------------|
| Laminate Fooring | Living Room    | Range              | Gas Natural |
|                  | Eat In Kitchen | Self-Clean Oven    | Forced Air  |
|                  |                | Refrigerator       |             |