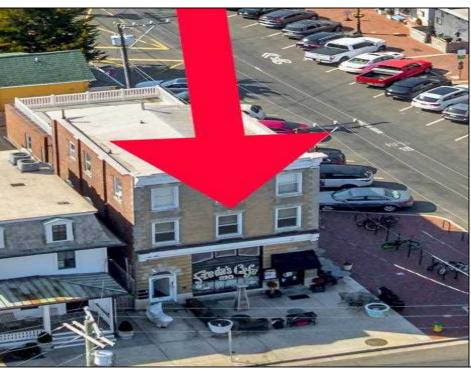

## **COMMENTS**

This beautifully renovated condo in Downtown Cape May offers the perfect blend of modern amenities and historic charm. With two bedrooms and a flat-style layout, it's ideally located just two blocks from the beach and directly across from the south side of the Washington Street Mall. Inside, you'll find an updated kitchen with sleek stainless steel appliances, and a stylish bathroom featuring a tiled shower surround. The unit also boasts durable LVP flooring, central air, and natural gas heat for year-round comfort. For added convenience, there's a laundry closet within the unit. This IS the opportunity to own a piece of the downtown action.