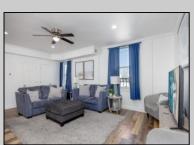

## **COMMENTS**

This beautifully renovated condo in Downtown Cape May offers the perfect blend of modern amenities and historic charm. With two bedrooms and a flat-style layout, it's ideally located just two blocks from the beach and directly across from the south side of the Washington Street Mall. Inside, you'll find an updated kitchen with sleek stainless steel appliances, and a stylish bathroom featuring a tiled shower surround. The unit also boasts durable LVP flooring, central air, and natural gas heat for year-round comfort. For added convenience, there's a laundry closet within the unit. This IS the opportunity to own a piece of the downtown action.