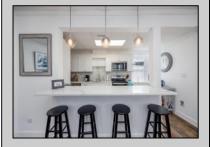

## **COMMENTS**

This beautifully renovated condo in Downtown Cape May offers the perfect blend of modern amenities and historic charm. With two bedrooms and a flat-style layout, it's ideally located just two blocks from the beach and directly across from the south side of the Washington Street Mall. Inside, you'll find an updated kitchen with sleek stainless steel appliances, and a stylish bathroom featuring a tiled shower surround. The unit also boasts durable LVP flooring, central air, and natural gas heat for year-round comfort. For added convenience, there's a laundry closet within the unit. This IS the opportunity to own a piece of the downtown action.