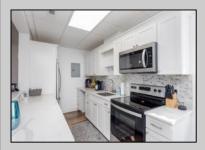

## **COMMENTS**

This beautifully renovated condo in Downtown Cape May offers the perfect blend of modern amenities and historic charm. With two bedrooms and a flat-style layout, it's ideally located just two blocks from the beach and directly across from the south side of the Washington Street Mall. Inside, you'll find an updated kitchen with sleek stainless steel appliances, and a stylish bathroom featuring a tiled shower surround. The unit also boasts durable LVP flooring, central air, and natural gas heat for year-round comfort. For added convenience, there's a laundry closet within the unit. This IS the opportunity to own a piece of the downtown action.

|  |   | PROPE | KI) | וט | ΕIA | ILS |
|--|---|-------|-----|----|-----|-----|
|  | _ |       |     |    |     |     |

UnitFeatures OtherRooms AppliancesIncluded Heating
Laminate Fooring Living Room Range Gas Natural
Eat In Kitchen Self-Clean Oven Refrigerator