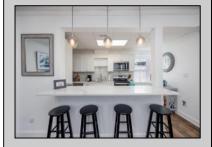

## **COMMENTS**

This beautifully renovated condo in Downtown Cape May offers the perfect blend of modern amenities and historic charm. With two bedrooms and a flat-style layout, it's ideally located just two blocks from the beach and directly across from the south side of the Washington Street Mall. Inside, you'll find an updated kitchen with sleek stainless steel appliances, and a stylish bathroom featuring a tiled shower surround. The unit also boasts durable LVP flooring, central air, and natural gas heat for year-round comfort. For added convenience, there's a laundry closet within the unit. This IS the opportunity to own a piece of the downtown action.