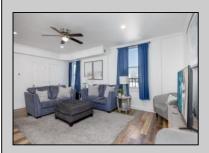

## **COMMENTS**

This beautifully renovated condo in Downtown Cape May offers the perfect blend of modern amenities and historic charm. With two bedrooms and a flat-style layout, it's ideally located just two blocks from the beach and directly across from the south side of the Washington Street Mall. Inside, you'll find an updated kitchen with sleek stainless steel appliances, and a stylish bathroom featuring a tiled shower surround. The unit also boasts durable LVP flooring, central air, and natural gas heat for year-round comfort. For added convenience, there's a laundry closet within the unit. This IS the opportunity to own a piece of the downtown action.