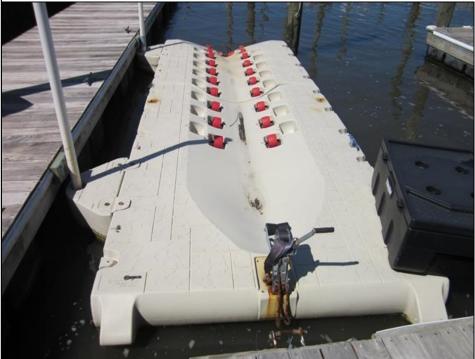

## COMMENTS

Just in time for the summer season. Check out this 20 ft. deeded boat slip in a great location behind the Nor'Easter complex between 7th & 8th Sts. Want to keep your watercraft up out of the water? Then you'll welcome the included floating dock which can accommodate a jet boat up to 19 ft. as well as a large 3-person jet ski or other type boats of 17 ft. or less. Slip is in the E dock and is the first slip as you enter down the ramp making it better protected from the open bay and allowing for easy ingress and egress. Amenities on site include fresh water and electric at slip, parttime dockmaster, storage box on the dock, two updated restrooms with showers and a fish cleaning station. Security is excellent with locked gates operated by keys and combos, and there is off street parking dedicated to slip owners. An added bonus is that you may rent your slip to someone else if you are unable to use it yourself. HOA fee is currently only 130./month and this owner has paid all of the required recent assessments to date. What are you waiting for? See you at the Night in Venice Parade.