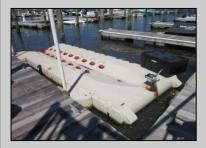

## COMMENTS

Just in time for the summer season. Check out this 20 ft. deeded boat slip in a great location behind the Nor'Easter complex between 7th & 8th Sts. Want to keep your watercraft up out of the water? Then you'll welcome the included floating dock which can accommodate a jet boat up to 19 ft. as well as a large 3-person jet ski or other type boats of 17 ft. or less. Slip is in the E dock and is the first slip as you enter down the ramp making it better protected from the open bay and allowing for easy ingress and egress. Amenities on site include fresh water and electric at slip, parttime dockmaster, storage box on the dock, two updated restrooms with showers and a fish cleaning station. Security is excellent with locked gates operated by keys and combos, and there is off street parking dedicated to slip owners. An added bonus is that you may rent your slip to someone else if you are unable to use it yourself. HOA fee is currently only 130./month and this owner has paid all of the required recent assessments to date. What are you waiting for? See you at the Night in Venice Parade.