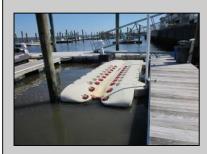

## COMMENTS

Just in time for the summer season. Check out this 20 ft. deeded boat slip in a great location behind the Nor'Easter complex between 7th & 8th Sts. Want to keep your watercraft up out of the water? Then you'll welcome the included floating dock which can accommodate a jet boat up to 19 ft. as well as a large 3-person jet ski or other type boats of 17 ft. or less. Slip is in the E dock and is the first slip as you enter down the ramp making it better protected from the open bay and allowing for easy ingress and egress. Amenities on site include fresh water and electric at slip, parttime dockmaster, storage box on the dock, two updated restrooms with showers and a fish cleaning station. Security is excellent with locked gates operated by keys and combos, and there is off street parking dedicated to slip owners. An added bonus is that you may rent your slip to someone else if you are unable to use it yourself. HOA fee is currently only 130./month and this owner has paid all of the required recent assessments to date. What are you waiting for? See you at the Night in Venice Parade.