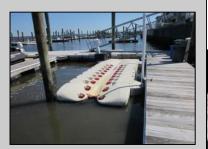

## **COMMENTS**

Just in time for the summer season. Check out this 20 ft. deeded boat slip in a great location behind the Nor'Easter complex between 7th & 8th Sts. Want to keep your watercraft up out of the water? Then you'll welcome the included floating dock which can accommodate a jet boat up to 19 ft. as well as a large 3-person jet ski or other type boats of 17 ft. or less. Slip is in the E dock and is the first slip as you enter down the ramp making it better protected from the open bay and allowing for easy ingress and egress. Amenities on site include fresh water and electric at slip, parttime dockmaster, storage box on the dock, two updated restrooms with showers and a fish cleaning station. Security is excellent with locked gates operated by keys and combos, and there is off street parking dedicated to slip owners. An added bonus is that you may rent your slip to someone else if you are unable to use it yourself. HOA fee is currently only 130./month and this owner has paid all of the required recent assessments to date. What are you waiting for? See you at the Night in Venice Parade.