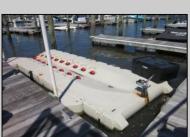

## **COMMENTS**

Just in time for the summer season. Check out this 20 ft. deeded boat slip in a great location behind the Nor'Easter complex between 7th & 8th Sts. Want to keep your watercraft up out of the water? Then you'll welcome the included floating dock which can accommodate a jet boat up to 19 ft. as well as a large 3-person jet ski or other type boats of 17 ft. or less. Slip is in the E dock and is the first slip as you enter down the ramp making it better protected from the open bay and allowing for easy ingress and egress. Amenities on site include fresh water and electric at slip, parttime dockmaster, storage box on the dock, two updated restrooms with showers and a fish cleaning station. Security is excellent with locked gates operated by keys and combos, and there is off street parking dedicated to slip owners. An added bonus is that you may rent your slip to someone else if you are unable to use it yourself. HOA fee is currently only 130./month and this owner has paid all of the required recent assessments to date. What are you waiting for? See you at the Night in Venice Parade.