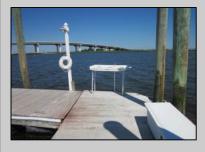

## **COMMENTS**

Just in time for the summer season. Check out this 20 ft. deeded boat slip in a great location behind the Nor'Easter complex between 7th & 8th Sts. Want to keep your watercraft up out of the water? Then you'll welcome the included floating dock which can accommodate a jet boat up to 19 ft. as well as a large 3-person jet ski or other type boats of 17 ft. or less. Slip is in the E dock and is the first slip as you enter down the ramp making it better protected from the open bay and allowing for easy ingress and egress. Amenities on site include fresh water and electric at slip, parttime dockmaster, storage box on the dock, two updated restrooms with showers and a fish cleaning station. Security is excellent with locked gates operated by keys and combos, and there is off street parking dedicated to slip owners. An added bonus is that you may rent your slip to someone else if you are unable to use it yourself. HOA fee is currently only 130./month and this owner has paid all of the required recent assessments to date. What are you waiting for? See you at the Night in Venice Parade.