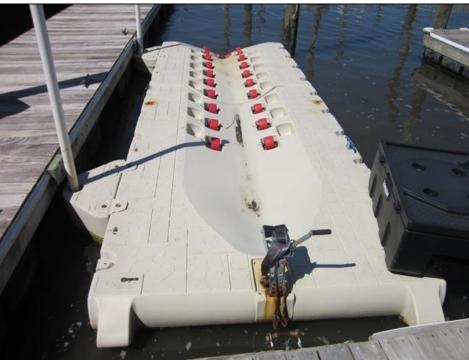

## **COMMENTS**

Just in time for the summer season. Check out this 20 ft. deeded boat slip in a great location behind the Nor'Easter complex between 7th & 8th Sts. Want to keep your watercraft up out of the water? Then you'll welcome the included floating dock which can accommodate a jet boat up to 19 ft. as well as a large 3-person jet ski or other type boats of 17 ft. or less. Slip is in the E dock and is the first slip as you enter down the ramp making it better protected from the open bay and allowing for easy ingress and egress. Amenities on site include fresh water and electric at slip, parttime dockmaster, storage box on the dock, two updated restrooms with showers and a fish cleaning station. Security is excellent with locked gates operated by keys and combos, and there is off street parking dedicated to slip owners. An added bonus is that you may rent your slip to someone else if you are unable to use it yourself. HOA fee is currently only 130./month and this owner has paid all of the required recent assessments to date. What are you waiting for? See you at the Night in Venice Parade.