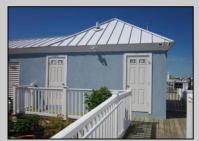

## **COMMENTS**

Just in time for the summer season. Check out this 20 ft. deeded boat slip in a great location behind the Nor'Easter complex between 7th & 8th Sts. Want to keep your watercraft up out of the water? Then you'll welcome the included floating dock which can accommodate a jet boat up to 19 ft. as well as a large 3-person jet ski or other type boats of 17 ft. or less. Slip is in the E dock and is the first slip as you enter down the ramp making it better protected from the open bay and allowing for easy ingress and egress. Amenities on site include fresh water and electric at slip, parttime dockmaster, storage box on the dock, two updated restrooms with showers and a fish cleaning station. Security is excellent with locked gates operated by keys and combos, and there is off street parking dedicated to slip owners. An added bonus is that you may rent your slip to someone else if you are unable to use it yourself. HOA fee is currently only 130./month and this owner has paid all of the required recent assessments to date. What are you waiting for? See you at the Night in Venice Parade.