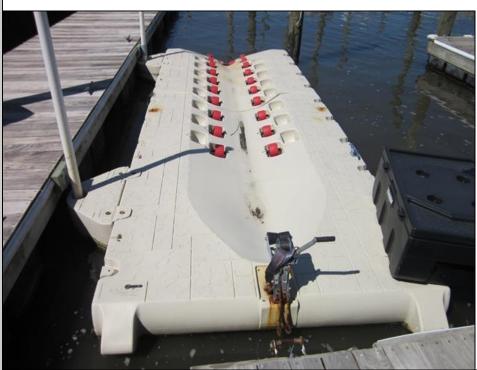

## **COMMENTS**

Just in time for the summer season. Check out this 20 ft. deeded boat slip in a great location behind the Nor'Easter complex between 7th & 8th Sts. Want to keep your watercraft up out of the water? Then you'll welcome the included floating dock which can accommodate a jet boat up to 19 ft. as well as a large 3-person jet ski or other type boats of 17 ft. or less. Slip is in the E dock and is the first slip as you enter down the ramp making it better protected from the open bay and allowing for easy ingress and egress. Amenities on site include fresh water and electric at slip, parttime dockmaster, storage box on the dock, two updated restrooms with showers and a fish cleaning station. Security is excellent with locked gates operated by keys and combos, and there is off street parking dedicated to slip owners. An added bonus is that you may rent your slip to someone else if you are unable to use it yourself. HOA fee is currently only 130./month and this owner has paid all of the required recent assessments to date. What are you waiting for? See you at the Night in Venice Parade.