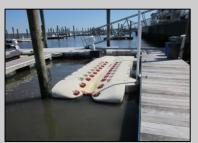

## **COMMENTS**

Just in time for the summer season. Check out this 20 ft. deeded boat slip in a great location behind the Nor'Easter complex between 7th & 8th Sts. Want to keep your watercraft up out of the water? Then you'll welcome the included floating dock which can accommodate a jet boat up to 19 ft. as well as a large 3-person jet ski or other type boats of 17 ft. or less. Slip is in the E dock and is the first slip as you enter down the ramp making it better protected from the open bay and allowing for easy ingress and egress. Amenities on site include fresh water and electric at slip, parttime dockmaster, storage box on the dock, two updated restrooms with showers and a fish cleaning station. Security is excellent with locked gates operated by keys and combos, and there is off street parking dedicated to slip owners. An added bonus is that you may rent your slip to someone else if you are unable to use it yourself. HOA fee is currently only 130./month and this owner has paid all of the required recent assessments to date. What are you waiting for? See you at the Night in Venice Parade.