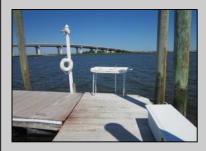

## **COMMENTS**

Just in time for the summer season. Check out this 20 ft. deeded boat slip in a great location behind the Nor'Easter complex between 7th & 8th Sts. Want to keep your watercraft up out of the water? Then you'll welcome the included floating dock which can accommodate a jet boat up to 19 ft. as well as a large 3-person jet ski or other type boats of 17 ft. or less. Slip is in the E dock and is the first slip as you enter down the ramp making it better protected from the open bay and allowing for easy ingress and egress. Amenities on site include fresh water and electric at slip, parttime dockmaster, storage box on the dock, two updated restrooms with showers and a fish cleaning station. Security is excellent with locked gates operated by keys and combos, and there is off street parking dedicated to slip owners. An added bonus is that you may rent your slip to someone else if you are unable to use it yourself. HOA fee is currently only 130./month and this owner has paid all of the required recent assessments to date. What are you waiting for? See you at the Night in Venice Parade.