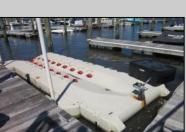

## **COMMENTS**

Just in time for the summer season. Check out this 20 ft. deeded boat slip in a great location behind the Nor'Easter complex between 7th & 8th Sts. Want to keep your watercraft up out of the water? Then you'll welcome the included floating dock which can accommodate a jet boat up to 19 ft. as well as a large 3-person jet ski or other type boats of 17 ft. or less. Slip is in the E dock and is the first slip as you enter down the ramp making it better protected from the open bay and allowing for easy ingress and egress. Amenities on site include fresh water and electric at slip, parttime dockmaster, storage box on the dock, two updated restrooms with showers and a fish cleaning station. Security is excellent with locked gates operated by keys and combos, and there is off street parking dedicated to slip owners. An added bonus is that you may rent your slip to someone else if you are unable to use it yourself. HOA fee is currently only 130./month and this owner has paid all of the required recent assessments to date. What are you waiting for? See you at the Night in Venice Parade.