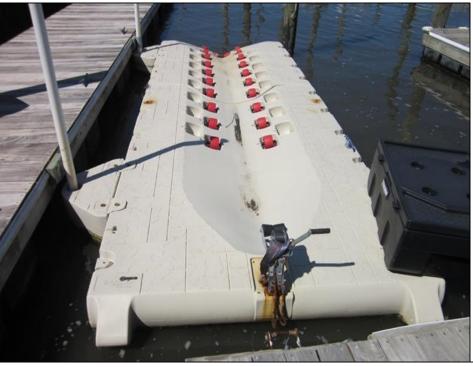

## **COMMENTS**

Just in time for the summer season. Check out this 20 ft. deeded boat slip in a great location behind the Nor'Easter complex between 7th & 8th Sts. Want to keep your watercraft up out of the water? Then you'll welcome the included floating dock which can accommodate a jet boat up to 19 ft. as well as a large 3-person jet ski or other type boats of 17 ft. or less. Slip is in the E dock and is the first slip as you enter down the ramp making it better protected from the open bay and allowing for easy ingress and egress. Amenities on site include fresh water and electric at slip, parttime dockmaster, storage box on the dock, two updated restrooms with showers and a fish cleaning station. Security is excellent with locked gates operated by keys and combos, and there is off street parking dedicated to slip owners. An added bonus is that you may rent your slip to someone else if you are unable to use it yourself. HOA fee is currently only 130./month and this owner has paid all of the required recent assessments to date. What are you waiting for? See you at the Night in Venice Parade.