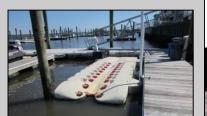

## **COMMENTS**

Just in time for the summer season. Check out this 20 ft. deeded boat slip in a great location behind the Nor'Easter complex between 7th & 8th Sts. Want to keep your watercraft up out of the water? Then you'll welcome the included floating dock which can accommodate a jet boat up to 19 ft. as well as a large 3-person jet ski or other type boats of 17 ft. or less. Slip is in the E dock and is the first slip as you enter down the ramp making it better protected from the open bay and allowing for easy ingress and egress. Amenities on site include fresh water and electric at slip, parttime dockmaster, storage box on the dock, two updated restrooms with showers and a fish cleaning station. Security is excellent with locked gates operated by keys and combos, and there is off street parking dedicated to slip owners. An added bonus is that you may rent your slip to someone else if you are unable to use it yourself. HOA fee is currently only 130./month and this owner has paid all of the required recent assessments to date. What are you waiting for? See you at the Night in Venice Parade.