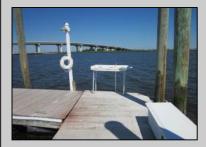

## **COMMENTS**

Just in time for the summer season. Check out this 20 ft. deeded boat slip in a great location behind the Nor'Easter complex between 7th & 8th Sts. Want to keep your watercraft up out of the water? Then you'll welcome the included floating dock which can accommodate a jet boat up to 19 ft. as well as a large 3-person jet ski or other type boats of 17 ft. or less. Slip is in the E dock and is the first slip as you enter down the ramp making it better protected from the open bay and allowing for easy ingress and egress. Amenities on site include fresh water and electric at slip, parttime dockmaster, storage box on the dock, two updated restrooms with showers and a fish cleaning station. Security is excellent with locked gates operated by keys and combos, and there is off street parking dedicated to slip owners. An added bonus is that you may rent your slip to someone else if you are unable to use it yourself. HOA fee is currently only 130./month and this owner has paid all of the required recent assessments to date. What are you waiting for? See you at the Night in Venice Parade.