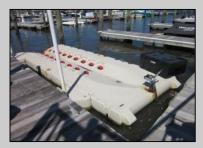

## **COMMENTS**

Just in time for the summer season. Check out this 20 ft. deeded boat slip in a great location behind the Nor'Easter complex between 7th & 8th Sts. Want to keep your watercraft up out of the water? Then you'll welcome the included floating dock which can accommodate a jet boat up to 19 ft. as well as a large 3-person jet ski or other type boats of 17 ft. or less. Slip is in the E dock and is the first slip as you enter down the ramp making it better protected from the open bay and allowing for easy ingress and egress. Amenities on site include fresh water and electric at slip, parttime dockmaster, storage box on the dock, two updated restrooms with showers and a fish cleaning station. Security is excellent with locked gates operated by keys and combos, and there is off street parking dedicated to slip owners. An added bonus is that you may rent your slip to someone else if you are unable to use it yourself. HOA fee is currently only 130./month and this owner has paid all of the required recent assessments to date. What are you waiting for? See you at the Night in Venice Parade.