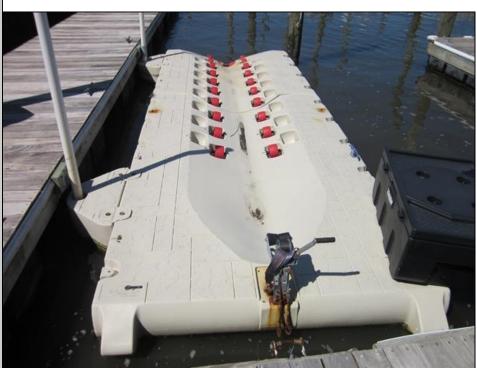

## **COMMENTS**

Just in time for the summer season. Check out this 20 ft. deeded boat slip in a great location behind the Nor'Easter complex between 7th & 8th Sts. Want to keep your watercraft up out of the water? Then you'll welcome the included floating dock which can accommodate a jet boat up to 19 ft. as well as a large 3-person jet ski or other type boats of 17 ft. or less. Slip is in the E dock and is the first slip as you enter down the ramp making it better protected from the open bay and allowing for easy ingress and egress. Amenities on site include fresh water and electric at slip, parttime dockmaster, storage box on the dock, two updated restrooms with showers and a fish cleaning station. Security is excellent with locked gates operated by keys and combos, and there is off street parking dedicated to slip owners. An added bonus is that you may rent your slip to someone else if you are unable to use it yourself. HOA fee is currently only 130./month and this owner has paid all of the required recent assessments to date. What are you waiting for? See you at the Night in Venice Parade.