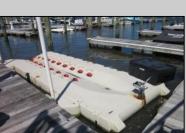

## **COMMENTS**

Just in time for the summer season. Check out this 20 ft. deeded boat slip in a great location behind the Nor'Easter complex between 7th & 8th Sts. Want to keep your watercraft up out of the water? Then you'll welcome the included floating dock which can accommodate a jet boat up to 19 ft. as well as a large 3-person jet ski or other type boats of 17 ft. or less. Slip is in the E dock and is the first slip as you enter down the ramp making it better protected from the open bay and allowing for easy ingress and egress. Amenities on site include fresh water and electric at slip, parttime dockmaster, storage box on the dock, two updated restrooms with showers and a fish cleaning station. Security is excellent with locked gates operated by keys and combos, and there is off street parking dedicated to slip owners. An added bonus is that you may rent your slip to someone else if you are unable to use it yourself. HOA fee is currently only 130./month and this owner has paid all of the required recent assessments to date. What are you waiting for? See you at the Night in Venice Parade.