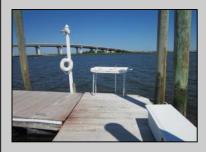

## **COMMENTS**

Just in time for the summer season. Check out this 20 ft. deeded boat slip in a great location behind the Nor'Easter complex between 7th & 8th Sts. Want to keep your watercraft up out of the water? Then you'll welcome the included floating dock which can accommodate a jet boat up to 19 ft. as well as a large 3-person jet ski or other type boats of 17 ft. or less. Slip is in the E dock and is the first slip as you enter down the ramp making it better protected from the open bay and allowing for easy ingress and egress. Amenities on site include fresh water and electric at slip, parttime dockmaster, storage box on the dock, two updated restrooms with showers and a fish cleaning station. Security is excellent with locked gates operated by keys and combos, and there is off street parking dedicated to slip owners. An added bonus is that you may rent your slip to someone else if you are unable to use it yourself. HOA fee is currently only 130./month and this owner has paid all of the required recent assessments to date. What are you waiting for? See you at the Night in Venice Parade.