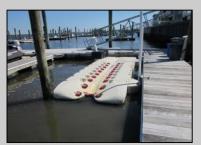

## **COMMENTS**

Just in time for the summer season. Check out this 20 ft. deeded boat slip in a great location behind the Nor'Easter complex between 7th & 8th Sts. Want to keep your watercraft up out of the water? Then you'll welcome the included floating dock which can accommodate a jet boat up to 19 ft. as well as a large 3-person jet ski or other type boats of 17 ft. or less. Slip is in the E dock and is the first slip as you enter down the ramp making it better protected from the open bay and allowing for easy ingress and egress. Amenities on site include fresh water and electric at slip, parttime dockmaster, storage box on the dock, two updated restrooms with showers and a fish cleaning station. Security is excellent with locked gates operated by keys and combos, and there is off street parking dedicated to slip owners. An added bonus is that you may rent your slip to someone else if you are unable to use it yourself. HOA fee is currently only 130./month and this owner has paid all of the required recent assessments to date. What are you waiting for? See you at the Night in Venice Parade.