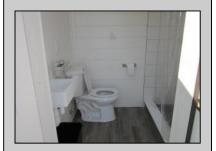

## **COMMENTS**

Just in time for the summer season. Check out this 20 ft. deeded boat slip in a great location behind the Nor'Easter complex between 7th & 8th Sts. Want to keep your watercraft up out of the water? Then you'll welcome the included floating dock which can accommodate a jet boat up to 19 ft. as well as a large 3-person jet ski or other type boats of 17 ft. or less. Slip is in the E dock and is the first slip as you enter down the ramp making it better protected from the open bay and allowing for easy ingress and egress. Amenities on site include fresh water and electric at slip, parttime dockmaster, storage box on the dock, two updated restrooms with showers and a fish cleaning station. Security is excellent with locked gates operated by keys and combos, and there is off street parking dedicated to slip owners. An added bonus is that you may rent your slip to someone else if you are unable to use it yourself. HOA fee is currently only 130./month and this owner has paid all of the required recent assessments to date. What are you waiting for? See you at the Night in Venice Parade.