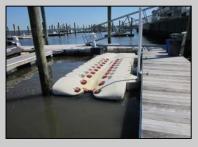

## **COMMENTS**

Just in time for the summer season. Check out this 20 ft. deeded boat slip in a great location behind the Nor'Easter complex between 7th & 8th Sts. Want to keep your watercraft up out of the water? Then you'll welcome the included floating dock which can accommodate a jet boat up to 19 ft. as well as a large 3-person jet ski or other type boats of 17 ft. or less. Slip is in the E dock and is the first slip as you enter down the ramp making it better protected from the open bay and allowing for easy ingress and egress. Amenities on site include fresh water and electric at slip, parttime dockmaster, storage box on the dock, two updated restrooms with showers and a fish cleaning station. Security is excellent with locked gates operated by keys and combos, and there is off street parking dedicated to slip owners. An added bonus is that you may rent your slip to someone else if you are unable to use it yourself. HOA fee is currently only 130./month and this owner has paid all of the required recent assessments to date. What are you waiting for? See you at the Night in Venice Parade.