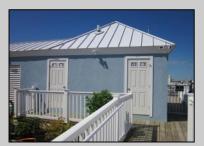

## **COMMENTS**

Just in time for the summer season. Check out this 20 ft. deeded boat slip in a great location behind the Nor'Easter complex between 7th & 8th Sts. Want to keep your watercraft up out of the water? Then you'll welcome the included floating dock which can accommodate a jet boat up to 19 ft. as well as a large 3-person jet ski or other type boats of 17 ft. or less. Slip is in the E dock and is the first slip as you enter down the ramp making it better protected from the open bay and allowing for easy ingress and egress. Amenities on site include fresh water and electric at slip, parttime dockmaster, storage box on the dock, two updated restrooms with showers and a fish cleaning station. Security is excellent with locked gates operated by keys and combos, and there is off street parking dedicated to slip owners. An added bonus is that you may rent your slip to someone else if you are unable to use it yourself. HOA fee is currently only 130./month and this owner has paid all of the required recent assessments to date. What are you waiting for? See you at the Night in Venice Parade.