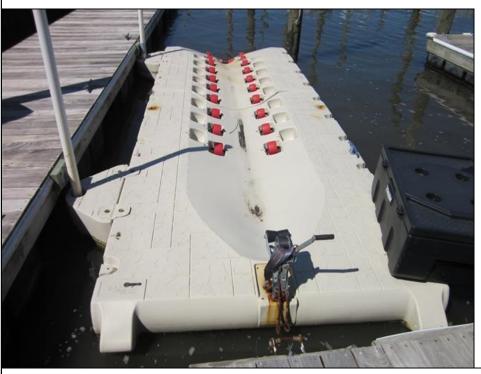

## **COMMENTS**

Just in time for the summer season. Check out this 20 ft. deeded boat slip in a great location behind the Nor'Easter complex between 7th & 8th Sts. Want to keep your watercraft up out of the water? Then you'll welcome the included floating dock which can accommodate a jet boat up to 19 ft. as well as a large 3-person jet ski or other type boats of 17 ft. or less. Slip is in the E dock and is the first slip as you enter down the ramp making it better protected from the open bay and allowing for easy ingress and egress. Amenities on site include fresh water and electric at slip, parttime dockmaster, storage box on the dock, two updated restrooms with showers and a fish cleaning station. Security is excellent with locked gates operated by keys and combos, and there is off street parking dedicated to slip owners. An added bonus is that you may rent your slip to someone else if you are unable to use it yourself. HOA fee is currently only 130./month and this owner has paid all of the required recent assessments to date. What are you waiting for? See you at the Night in Venice Parade.