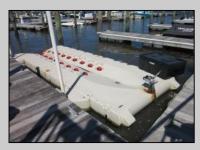

## **COMMENTS**

Just in time for the summer season. Check out this 20 ft. deeded boat slip in a great location behind the Nor'Easter complex between 7th & 8th Sts. Want to keep your watercraft up out of the water? Then you'll welcome the included floating dock which can accommodate a jet boat up to 19 ft. as well as a large 3-person jet ski or other type boats of 17 ft. or less. Slip is in the E dock and is the first slip as you enter down the ramp making it better protected from the open bay and allowing for easy ingress and egress. Amenities on site include fresh water and electric at slip, parttime dockmaster, storage box on the dock, two updated restrooms with showers and a fish cleaning station. Security is excellent with locked gates operated by keys and combos, and there is off street parking dedicated to slip owners. An added bonus is that you may rent your slip to someone else if you are unable to use it yourself. HOA fee is currently only 130./month and this owner has paid all of the required recent assessments to date. What are you waiting for? See you at the Night in Venice Parade.