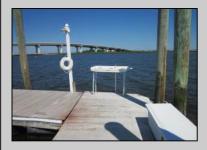

## **COMMENTS**

Just in time for the summer season. Check out this 20 ft. deeded boat slip in a great location behind the Nor'Easter complex between 7th & 8th Sts. Want to keep your watercraft up out of the water? Then you'll welcome the included floating dock which can accommodate a jet boat up to 19 ft. as well as a large 3-person jet ski or other type boats of 17 ft. or less. Slip is in the E dock and is the first slip as you enter down the ramp making it better protected from the open bay and allowing for easy ingress and egress. Amenities on site include fresh water and electric at slip, parttime dockmaster, storage box on the dock, two updated restrooms with showers and a fish cleaning station. Security is excellent with locked gates operated by keys and combos, and there is off street parking dedicated to slip owners. An added bonus is that you may rent your slip to someone else if you are unable to use it yourself. HOA fee is currently only 130./month and this owner has paid all of the required recent assessments to date. What are you waiting for? See you at the Night in Venice Parade.