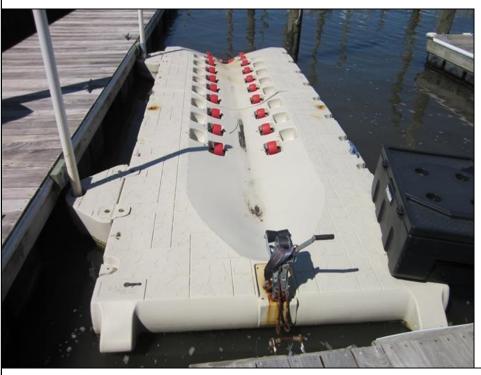

## **COMMENTS**

Just in time for the summer season. Check out this 20 ft. deeded boat slip in a great location behind the Nor'Easter complex between 7th & 8th Sts. Want to keep your watercraft up out of the water? Then you'll welcome the included floating dock which can accommodate a jet boat up to 19 ft. as well as a large 3-person jet ski or other type boats of 17 ft. or less. Slip is in the E dock and is the first slip as you enter down the ramp making it better protected from the open bay and allowing for easy ingress and egress. Amenities on site include fresh water and electric at slip, parttime dockmaster, storage box on the dock, two updated restrooms with showers and a fish cleaning station. Security is excellent with locked gates operated by keys and combos, and there is off street parking dedicated to slip owners. An added bonus is that you may rent your slip to someone else if you are unable to use it yourself. HOA fee is currently only 130./month and this owner has paid all of the required recent assessments to date. What are you waiting for? See you at the Night in Venice Parade.