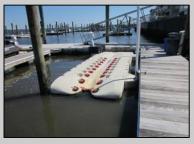

## **COMMENTS**

Just in time for the summer season. Check out this 20 ft. deeded boat slip in a great location behind the Nor'Easter complex between 7th & 8th Sts. Want to keep your watercraft up out of the water? Then you'll welcome the included floating dock which can accommodate a jet boat up to 19 ft. as well as a large 3-person jet ski or other type boats of 17 ft. or less. Slip is in the E dock and is the first slip as you enter down the ramp making it better protected from the open bay and allowing for easy ingress and egress. Amenities on site include fresh water and electric at slip, parttime dockmaster, storage box on the dock, two updated restrooms with showers and a fish cleaning station. Security is excellent with locked gates operated by keys and combos, and there is off street parking dedicated to slip owners. An added bonus is that you may rent your slip to someone else if you are unable to use it yourself. HOA fee is currently only 130./month and this owner has paid all of the required recent assessments to date. What are you waiting for? See you at the Night in Venice Parade.