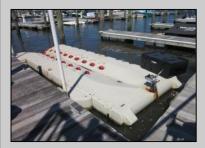

## **COMMENTS**

Just in time for the summer season. Check out this 20 ft. deeded boat slip in a great location behind the Nor'Easter complex between 7th & 8th Sts. Want to keep your watercraft up out of the water? Then you'll welcome the included floating dock which can accommodate a jet boat up to 19 ft. as well as a large 3-person jet ski or other type boats of 17 ft. or less. Slip is in the E dock and is the first slip as you enter down the ramp making it better protected from the open bay and allowing for easy ingress and egress. Amenities on site include fresh water and electric at slip, parttime dockmaster, storage box on the dock, two updated restrooms with showers and a fish cleaning station. Security is excellent with locked gates operated by keys and combos, and there is off street parking dedicated to slip owners. An added bonus is that you may rent your slip to someone else if you are unable to use it yourself. HOA fee is currently only 130./month and this owner has paid all of the required recent assessments to date. What are you waiting for? See you at the Night in Venice Parade.