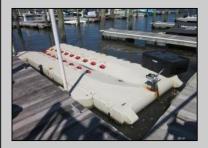

## COMMENTS

Just in time for the summer season. Check out this 20 ft. deeded boat slip in a great location behind the Nor'Easter complex between 7th & 8th Sts. Want to keep your watercraft up out of the water? Then you'll welcome the included floating dock which can accommodate a jet boat up to 19 ft. as well as a large 3-person jet ski or other type boats of 17 ft. or less. Slip is in the E dock and is the first slip as you enter down the ramp making it better protected from the open bay and allowing for easy ingress and egress. Amenities on site include fresh water and electric at slip, parttime dockmaster, storage box on the dock, two updated restrooms with showers and a fish cleaning station. Security is excellent with locked gates operated by keys and combos, and there is off street parking dedicated to slip owners. An added bonus is that you may rent your slip to someone else if you are unable to use it yourself. HOA fee is currently only 130./month and this owner has paid all of the required recent assessments to date. What are you waiting for? See you at the Night in Venice Parade.