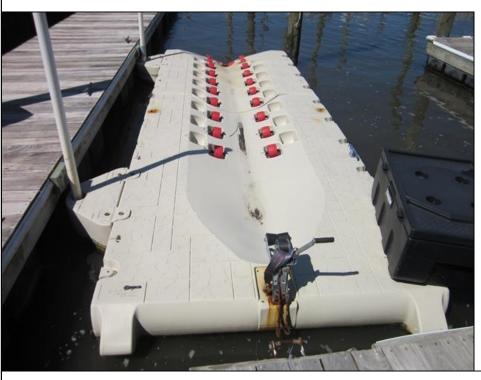

## **COMMENTS**

Just in time for the summer season. Check out this 20 ft. deeded boat slip in a great location behind the Nor'Easter complex between 7th & 8th Sts. Want to keep your watercraft up out of the water? Then you'll welcome the included floating dock which can accommodate a jet boat up to 19 ft. as well as a large 3-person jet ski or other type boats of 17 ft. or less. Slip is in the E dock and is the first slip as you enter down the ramp making it better protected from the open bay and allowing for easy ingress and egress. Amenities on site include fresh water and electric at slip, parttime dockmaster, storage box on the dock, two updated restrooms with showers and a fish cleaning station. Security is excellent with locked gates operated by keys and combos, and there is off street parking dedicated to slip owners. An added bonus is that you may rent your slip to someone else if you are unable to use it yourself. HOA fee is currently only 130./month and this owner has paid all of the required recent assessments to date. What are you waiting for? See you at the Night in Venice Parade.