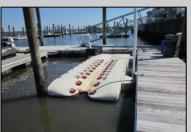

## **COMMENTS**

Just in time for the summer season. Check out this 20 ft. deeded boat slip in a great location behind the Nor'Easter complex between 7th & 8th Sts. Want to keep your watercraft up out of the water? Then you'll welcome the included floating dock which can accommodate a jet boat up to 19 ft. as well as a large 3-person jet ski or other type boats of 17 ft. or less. Slip is in the E dock and is the first slip as you enter down the ramp making it better protected from the open bay and allowing for easy ingress and egress. Amenities on site include fresh water and electric at slip, parttime dockmaster, storage box on the dock, two updated restrooms with showers and a fish cleaning station. Security is excellent with locked gates operated by keys and combos, and there is off street parking dedicated to slip owners. An added bonus is that you may rent your slip to someone else if you are unable to use it yourself. HOA fee is currently only 130./month and this owner has paid all of the required recent assessments to date. What are you waiting for? See you at the Night in Venice Parade.