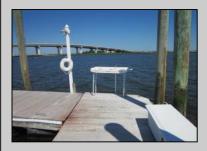

## **COMMENTS**

Just in time for the summer season. Check out this 20 ft. deeded boat slip in a great location behind the Nor'Easter complex between 7th & 8th Sts. Want to keep your watercraft up out of the water? Then you'll welcome the included floating dock which can accommodate a jet boat up to 19 ft. as well as a large 3-person jet ski or other type boats of 17 ft. or less. Slip is in the E dock and is the first slip as you enter down the ramp making it better protected from the open bay and allowing for easy ingress and egress. Amenities on site include fresh water and electric at slip, parttime dockmaster, storage box on the dock, two updated restrooms with showers and a fish cleaning station. Security is excellent with locked gates operated by keys and combos, and there is off street parking dedicated to slip owners. An added bonus is that you may rent your slip to someone else if you are unable to use it yourself. HOA fee is currently only 130./month and this owner has paid all of the required recent assessments to date. What are you waiting for? See you at the Night in Venice Parade.