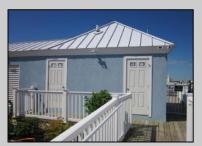

## **COMMENTS**

Just in time for the summer season. Check out this 20 ft. deeded boat slip in a great location behind the Nor'Easter complex between 7th & 8th Sts. Want to keep your watercraft up out of the water? Then you'll welcome the included floating dock which can accommodate a jet boat up to 19 ft. as well as a large 3-person jet ski or other type boats of 17 ft. or less. Slip is in the E dock and is the first slip as you enter down the ramp making it better protected from the open bay and allowing for easy ingress and egress. Amenities on site include fresh water and electric at slip, parttime dockmaster, storage box on the dock, two updated restrooms with showers and a fish cleaning station. Security is excellent with locked gates operated by keys and combos, and there is off street parking dedicated to slip owners. An added bonus is that you may rent your slip to someone else if you are unable to use it yourself. HOA fee is currently only 130./month and this owner has paid all of the required recent assessments to date. What are you waiting for? See you at the Night in Venice Parade.