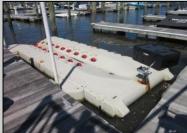

## **COMMENTS**

Just in time for the summer season. Check out this 20 ft. deeded boat slip in a great location behind the Nor'Easter complex between 7th & 8th Sts. Want to keep your watercraft up out of the water? Then you'll welcome the included floating dock which can accommodate a jet boat up to 19 ft. as well as a large 3-person jet ski or other type boats of 17 ft. or less. Slip is in the E dock and is the first slip as you enter down the ramp making it better protected from the open bay and allowing for easy ingress and egress. Amenities on site include fresh water and electric at slip, parttime dockmaster, storage box on the dock, two updated restrooms with showers and a fish cleaning station. Security is excellent with locked gates operated by keys and combos, and there is off street parking dedicated to slip owners. An added bonus is that you may rent your slip to someone else if you are unable to use it yourself. HOA fee is currently only 130./month and this owner has paid all of the required recent assessments to date. What are you waiting for? See you at the Night in Venice Parade.