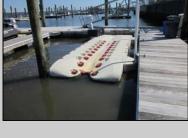

## **COMMENTS**

Just in time for the summer season. Check out this 20 ft. deeded boat slip in a great location behind the Nor'Easter complex between 7th & 8th Sts. Want to keep your watercraft up out of the water? Then you'll welcome the included floating dock which can accommodate a jet boat up to 19 ft. as well as a large 3-person jet ski or other type boats of 17 ft. or less. Slip is in the E dock and is the first slip as you enter down the ramp making it better protected from the open bay and allowing for easy ingress and egress. Amenities on site include fresh water and electric at slip, parttime dockmaster, storage box on the dock, two updated restrooms with showers and a fish cleaning station. Security is excellent with locked gates operated by keys and combos, and there is off street parking dedicated to slip owners. An added bonus is that you may rent your slip to someone else if you are unable to use it yourself. HOA fee is currently only 130./month and this owner has paid all of the required recent assessments to date. What are you waiting for? See you at the Night in Venice Parade.