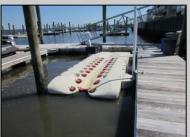

## **COMMENTS**

Just in time for the summer season. Check out this 20 ft. deeded boat slip in a great location behind the Nor'Easter complex between 7th & 8th Sts. Want to keep your watercraft up out of the water? Then you'll welcome the included floating dock which can accommodate a jet boat up to 19 ft. as well as a large 3-person jet ski or other type boats of 17 ft. or less. Slip is in the E dock and is the first slip as you enter down the ramp making it better protected from the open bay and allowing for easy ingress and egress. Amenities on site include fresh water and electric at slip, parttime dockmaster, storage box on the dock, two updated restrooms with showers and a fish cleaning station. Security is excellent with locked gates operated by keys and combos, and there is off street parking dedicated to slip owners. An added bonus is that you may rent your slip to someone else if you are unable to use it yourself. HOA fee is currently only 130./month and this owner has paid all of the required recent assessments to date. What are you waiting for? See you at the Night in Venice Parade.