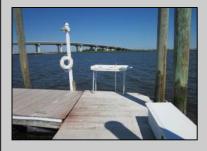

## **COMMENTS**

Just in time for the summer season. Check out this 20 ft. deeded boat slip in a great location behind the Nor'Easter complex between 7th & 8th Sts. Want to keep your watercraft up out of the water? Then you'll welcome the included floating dock which can accommodate a jet boat up to 19 ft. as well as a large 3-person jet ski or other type boats of 17 ft. or less. Slip is in the E dock and is the first slip as you enter down the ramp making it better protected from the open bay and allowing for easy ingress and egress. Amenities on site include fresh water and electric at slip, parttime dockmaster, storage box on the dock, two updated restrooms with showers and a fish cleaning station. Security is excellent with locked gates operated by keys and combos, and there is off street parking dedicated to slip owners. An added bonus is that you may rent your slip to someone else if you are unable to use it yourself. HOA fee is currently only 130./month and this owner has paid all of the required recent assessments to date. What are you waiting for? See you at the Night in Venice Parade.