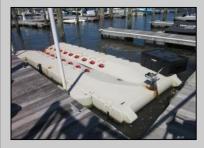

## **COMMENTS**

Just in time for the summer season. Check out this 20 ft. deeded boat slip in a great location behind the Nor'Easter complex between 7th & 8th Sts. Want to keep your watercraft up out of the water? Then you'll welcome the included floating dock which can accommodate a jet boat up to 19 ft. as well as a large 3-person jet ski or other type boats of 17 ft. or less. Slip is in the E dock and is the first slip as you enter down the ramp making it better protected from the open bay and allowing for easy ingress and egress. Amenities on site include fresh water and electric at slip, parttime dockmaster, storage box on the dock, two updated restrooms with showers and a fish cleaning station. Security is excellent with locked gates operated by keys and combos, and there is off street parking dedicated to slip owners. An added bonus is that you may rent your slip to someone else if you are unable to use it yourself. HOA fee is currently only 130./month and this owner has paid all of the required recent assessments to date. What are you waiting for? See you at the Night in Venice Parade.