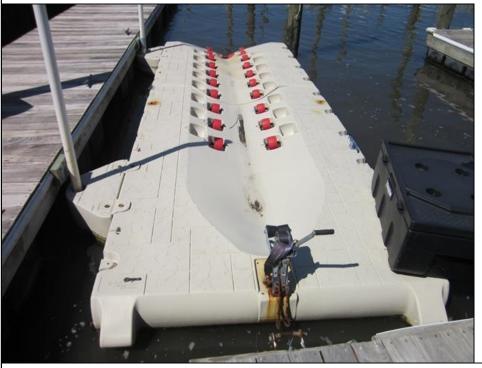

## **COMMENTS**

Just in time for the summer season. Check out this 20 ft. deeded boat slip in a great location behind the Nor'Easter complex between 7th & 8th Sts. Want to keep your watercraft up out of the water? Then you'll welcome the included floating dock which can accommodate a jet boat up to 19 ft. as well as a large 3-person jet ski or other type boats of 17 ft. or less. Slip is in the E dock and is the first slip as you enter down the ramp making it better protected from the open bay and allowing for easy ingress and egress. Amenities on site include fresh water and electric at slip, parttime dockmaster, storage box on the dock, two updated restrooms with showers and a fish cleaning station. Security is excellent with locked gates operated by keys and combos, and there is off street parking dedicated to slip owners. An added bonus is that you may rent your slip to someone else if you are unable to use it yourself. HOA fee is currently only 130./month and this owner has paid all of the required recent assessments to date. What are you waiting for? See you at the Night in Venice Parade.