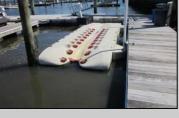

## **COMMENTS**

Just in time for the summer season. Check out this 20 ft. deeded boat slip in a great location behind the Nor'Easter complex between 7th & 8th Sts. Want to keep your watercraft up out of the water? Then you'll welcome the included floating dock which can accommodate a jet boat up to 19 ft. as well as a large 3-person jet ski or other type boats of 17 ft. or less. Slip is in the E dock and is the first slip as you enter down the ramp making it better protected from the open bay and allowing for easy ingress and egress. Amenities on site include fresh water and electric at slip, parttime dockmaster, storage box on the dock, two updated restrooms with showers and a fish cleaning station. Security is excellent with locked gates operated by keys and combos, and there is off street parking dedicated to slip owners. An added bonus is that you may rent your slip to someone else if you are unable to use it yourself. HOA fee is currently only 130./month and this owner has paid all of the required recent assessments to date. What are you waiting for? See you at the Night in Venice Parade.