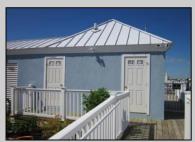

## **COMMENTS**

Just in time for the summer season. Check out this 20 ft. deeded boat slip in a great location behind the Nor'Easter complex between 7th & 8th Sts. Want to keep your watercraft up out of the water? Then you'll welcome the included floating dock which can accommodate a jet boat up to 19 ft. as well as a large 3-person jet ski or other type boats of 17 ft. or less. Slip is in the E dock and is the first slip as you enter down the ramp making it better protected from the open bay and allowing for easy ingress and egress. Amenities on site include fresh water and electric at slip, parttime dockmaster, storage box on the dock, two updated restrooms with showers and a fish cleaning station. Security is excellent with locked gates operated by keys and combos, and there is off street parking dedicated to slip owners. An added bonus is that you may rent your slip to someone else if you are unable to use it yourself. HOA fee is currently only 130./month and this owner has paid all of the required recent assessments to date. What are you waiting for? See you at the Night in Venice Parade.