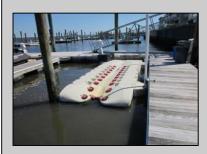

## COMMENTS

Just in time for the summer season. Check out this 20 ft. deeded boat slip in a great location behind the Nor'Easter complex between 7th & 8th Sts. Want to keep your watercraft up out of the water? Then you'll welcome the included floating dock which can accommodate a jet boat up to 19 ft. as well as a large 3-person jet ski or other type boats of 17 ft. or less. Slip is in the E dock and is the first slip as you enter down the ramp making it better protected from the open bay and allowing for easy ingress and egress. Amenities on site include fresh water and electric at slip, parttime dockmaster, storage box on the dock, two updated restrooms with showers and a fish cleaning station. Security is excellent with locked gates operated by keys and combos, and there is off street parking dedicated to slip owners. An added bonus is that you may rent your slip to someone else if you are unable to use it yourself. HOA fee is currently only 130./month and this owner has paid all of the required recent assessments to date. What are you waiting for? See you at the Night in Venice Parade.