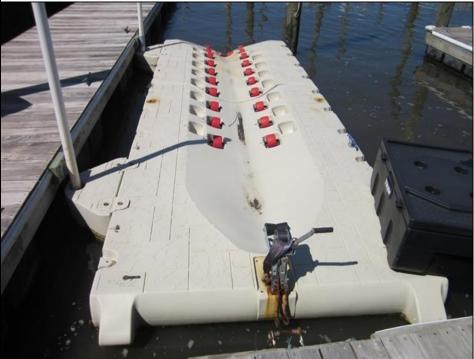

## COMMENTS

Just in time for the summer season. Check out this 20 ft. deeded boat slip in a great location behind the Nor'Easter complex between 7th & 8th Sts. Want to keep your watercraft up out of the water? Then you'll welcome the included floating dock which can accommodate a jet boat up to 19 ft. as well as a large 3-person jet ski or other type boats of 17 ft. or less. Slip is in the E dock and is the first slip as you enter down the ramp making it better protected from the open bay and allowing for easy ingress and egress. Amenities on site include fresh water and electric at slip, parttime dockmaster, storage box on the dock, two updated restrooms with showers and a fish cleaning station. Security is excellent with locked gates operated by keys and combos, and there is off street parking dedicated to slip owners. An added bonus is that you may rent your slip to someone else if you are unable to use it yourself. HOA fee is currently only 130./month and this owner has paid all of the required recent assessments to date. What are you waiting for? See you at the Night in Venice Parade.