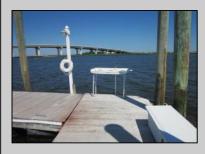

## COMMENTS

Just in time for the summer season. Check out this 20 ft. deeded boat slip in a great location behind the Nor'Easter complex between 7th & 8th Sts. Want to keep your watercraft up out of the water? Then you'll welcome the included floating dock which can accommodate a jet boat up to 19 ft. as well as a large 3-person jet ski or other type boats of 17 ft. or less. Slip is in the E dock and is the first slip as you enter down the ramp making it better protected from the open bay and allowing for easy ingress and egress. Amenities on site include fresh water and electric at slip, parttime dockmaster, storage box on the dock, two updated restrooms with showers and a fish cleaning station. Security is excellent with locked gates operated by keys and combos, and there is off street parking dedicated to slip owners. An added bonus is that you may rent your slip to someone else if you are unable to use it yourself. HOA fee is currently only 130./month and this owner has paid all of the required recent assessments to date. What are you waiting for? See you at the Night in Venice Parade.