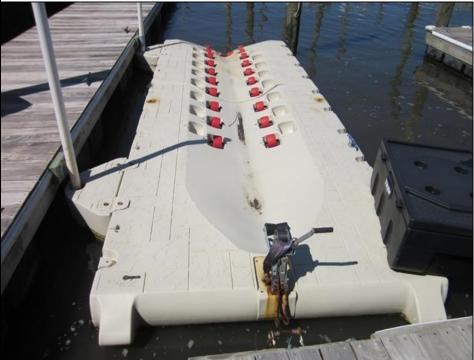

## COMMENTS

Just in time for the summer season. Check out this 20 ft. deeded boat slip in a great location behind the Nor'Easter complex between 7th & 8th Sts. Want to keep your watercraft up out of the water? Then you'll welcome the included floating dock which can accommodate a jet boat up to 19 ft. as well as a large 3-person jet ski or other type boats of 17 ft. or less. Slip is in the E dock and is the first slip as you enter down the ramp making it better protected from the open bay and allowing for easy ingress and egress. Amenities on site include fresh water and electric at slip, parttime dockmaster, storage box on the dock, two updated restrooms with showers and a fish cleaning station. Security is excellent with locked gates operated by keys and combos, and there is off street parking dedicated to slip owners. An added bonus is that you may rent your slip to someone else if you are unable to use it yourself. HOA fee is currently only 130./month and this owner has paid all of the required recent assessments to date. What are you waiting for? See you at the Night in Venice Parade.