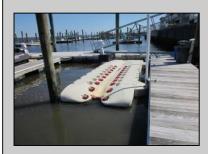

## COMMENTS

Just in time for the summer season. Check out this 20 ft. deeded boat slip in a great location behind the Nor'Easter complex between 7th & 8th Sts. Want to keep your watercraft up out of the water? Then you'll welcome the included floating dock which can accommodate a jet boat up to 19 ft. as well as a large 3-person jet ski or other type boats of 17 ft. or less. Slip is in the E dock and is the first slip as you enter down the ramp making it better protected from the open bay and allowing for easy ingress and egress. Amenities on site include fresh water and electric at slip, parttime dockmaster, storage box on the dock, two updated restrooms with showers and a fish cleaning station. Security is excellent with locked gates operated by keys and combos, and there is off street parking dedicated to slip owners. An added bonus is that you may rent your slip to someone else if you are unable to use it yourself. HOA fee is currently only 130./month and this owner has paid all of the required recent assessments to date. What are you waiting for? See you at the Night in Venice Parade.