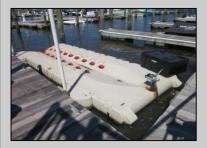

## COMMENTS

Just in time for the summer season. Check out this 20 ft. deeded boat slip in a great location behind the Nor'Easter complex between 7th & 8th Sts. Want to keep your watercraft up out of the water? Then you'll welcome the included floating dock which can accommodate a jet boat up to 19 ft. as well as a large 3-person jet ski or other type boats of 17 ft. or less. Slip is in the E dock and is the first slip as you enter down the ramp making it better protected from the open bay and allowing for easy ingress and egress. Amenities on site include fresh water and electric at slip, parttime dockmaster, storage box on the dock, two updated restrooms with showers and a fish cleaning station. Security is excellent with locked gates operated by keys and combos, and there is off street parking dedicated to slip owners. An added bonus is that you may rent your slip to someone else if you are unable to use it yourself. HOA fee is currently only 130./month and this owner has paid all of the required recent assessments to date. What are you waiting for? See you at the Night in Venice Parade.