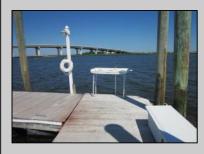

## COMMENTS

Just in time for the summer season. Check out this 20 ft. deeded boat slip in a great location behind the Nor'Easter complex between 7th & 8th Sts. Want to keep your watercraft up out of the water? Then you'll welcome the included floating dock which can accommodate a jet boat up to 19 ft. as well as a large 3-person jet ski or other type boats of 17 ft. or less. Slip is in the E dock and is the first slip as you enter down the ramp making it better protected from the open bay and allowing for easy ingress and egress. Amenities on site include fresh water and electric at slip, parttime dockmaster, storage box on the dock, two updated restrooms with showers and a fish cleaning station. Security is excellent with locked gates operated by keys and combos, and there is off street parking dedicated to slip owners. An added bonus is that you may rent your slip to someone else if you are unable to use it yourself. HOA fee is currently only 130./month and this owner has paid all of the required recent assessments to date. What are you waiting for? See you at the Night in Venice Parade.