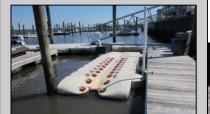

## **COMMENTS**

Just in time for the summer season. Check out this 20 ft. deeded boat slip in a great location behind the Nor'Easter complex between 7th & 8th Sts. Want to keep your watercraft up out of the water? Then you'll welcome the included floating dock which can accommodate a jet boat up to 19 ft. as well as a large 3-person jet ski or other type boats of 17 ft. or less. Slip is in the E dock and is the first slip as you enter down the ramp making it better protected from the open bay and allowing for easy ingress and egress. Amenities on site include fresh water and electric at slip, parttime dockmaster, storage box on the dock, two updated restrooms with showers and a fish cleaning station. Security is excellent with locked gates operated by keys and combos, and there is off street parking dedicated to slip owners. An added bonus is that you may rent your slip to someone else if you are unable to use it yourself. HOA fee is currently only 130./month and this owner has paid all of the required recent assessments to date. What are you waiting for? See you at the Night in Venice Parade.