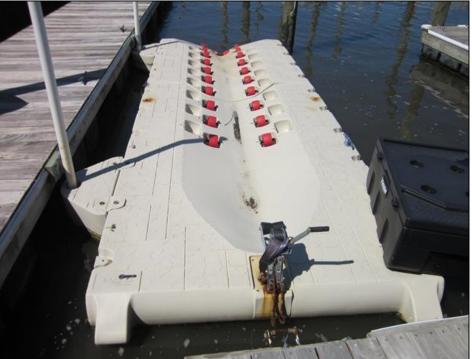

## **COMMENTS**

Just in time for the summer season. Check out this 20 ft. deeded boat slip in a great location behind the Nor'Easter complex between 7th & 8th Sts. Want to keep your watercraft up out of the water? Then you'll welcome the included floating dock which can accommodate a jet boat up to 19 ft. as well as a large 3-person jet ski or other type boats of 17 ft. or less. Slip is in the E dock and is the first slip as you enter down the ramp making it better protected from the open bay and allowing for easy ingress and egress. Amenities on site include fresh water and electric at slip, parttime dockmaster, storage box on the dock, two updated restrooms with showers and a fish cleaning station. Security is excellent with locked gates operated by keys and combos, and there is off street parking dedicated to slip owners. An added bonus is that you may rent your slip to someone else if you are unable to use it yourself. HOA fee is currently only 130./month and this owner has paid all of the required recent assessments to date. What are you waiting for? See you at the Night in Venice Parade.