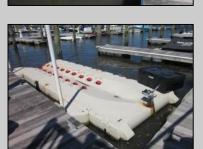

## **COMMENTS**

Just in time for the summer season. Check out this 20 ft. deeded boat slip in a great location behind the Nor'Easter complex between 7th & 8th Sts. Want to keep your watercraft up out of the water? Then you'll welcome the included floating dock which can accommodate a jet boat up to 19 ft. as well as a large 3-person jet ski or other type boats of 17 ft. or less. Slip is in the E dock and is the first slip as you enter down the ramp making it better protected from the open bay and allowing for easy ingress and egress. Amenities on site include fresh water and electric at slip, parttime dockmaster, storage box on the dock, two updated restrooms with showers and a fish cleaning station. Security is excellent with locked gates operated by keys and combos, and there is off street parking dedicated to slip owners. An added bonus is that you may rent your slip to someone else if you are unable to use it yourself. HOA fee is currently only 130./month and this owner has paid all of the required recent assessments to date. What are you waiting for? See you at the Night in Venice Parade.