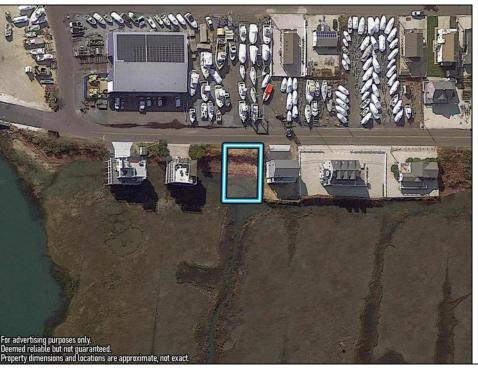

## **COMMENTS**

Stunning views! A fantastic opportunity to own a property in Avalon Manor. This 60\' x 75\' lot is zoned for Coastal Development. The seller and listing brokerage make no representations regarding what, if anything, can be built on the property. It is the buyer\'s sole responsibility to verify this. Potential buyers are encouraged to consult with their attorney, local and state authorities, and other professionals to determine what is permissible. The seller is offering the property in \"as is\" condition and is seeking a quick closing at this price. Buyer responsible for doing their due diligence and getting NJDEP approvals.

## **PROPERTY DETAILS**