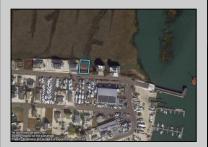

## **COMMENTS**

Stunning views! A fantastic opportunity to own a property in Avalon Manor. This 60\' x 75\' lot is zoned for Coastal Development. The seller and listing brokerage make no representations regarding what, if anything, can be built on the property. It is the buyer\'s sole responsibility to verify this. Potential buyers are encouraged to consult with their attorney, local and state authorities, and other professionals to determine what is permissible. The seller is offering the property in \"as is\" condition and is seeking a quick closing at this price. Buyer responsible for doing their due diligence and getting NJDEP approvals.