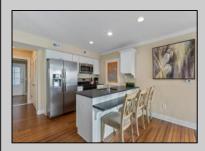

## COMMENTS

Welcome to The Dunes in highly sought-after Townsend Inlet! Hitting the market for the first time, this second-floor corner unit offers breathtaking OCEAN and BAY views with some of the most spectacular sunsets you'll ever see. Spanning 1,477 square feet, this sun-drenched, southfacing condo features an open floor plan with 3 bedrooms and 3.5 baths, designed for effortless coastal living. The inviting layout seamlessly connects the spacious living area to a private deck, perfect for soaking in the ocean breeze and the calming sound of the waves. Wake up to breathtaking sunrises in the primary suite, which opens directly onto the deck through sliding glass doors. This tranquil retreat includes an oversized walk-in closet and an en-suite bath with a stall shower, blending comfort and convenience. The second bedroom offers its own private bath with a tub/shower combo and a double-door closet, while the third bedroom features an equally spacious en-suite with a stall shower and a generous closet. A full-size washer and dryer are conveniently tucked into the hallway laundry closet. Thoughtful design elements throughout the condo include shiplap accent walls, stylish sconces, overhead puck lighting, and ceiling fans, adding a touch of sophistication to this coastal retreat. Enjoy the ease of maintenance-free beach living with TWO reserved covered parking spots and a private storage box for all your beach gear. The building also offers an elevator, outdoor rinse station, bike rack, and shared storage for larger items. Situated just steps from Shorebreak Café, Blitz's Market, Anthony's, and Sole, this prime location offers unmatched convenience in Townsend Inlet. Whether you\'re looking for a personal getaway or a highly desirable investment property, this condo is a fantastic opportunity. Don't miss your chance to own a piece of paradise-call now for more details!