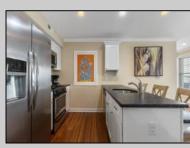

## COMMENTS

Welcome to The Dunes in highly sought-after Townsend Inlet! Hitting the market for the first time, this second-floor corner unit offers breathtaking OCEAN and BAY views with some of the most spectacular sunsets you'll ever see. Spanning 1,477 square feet, this sun-drenched, southfacing condo features an open floor plan with 3 bedrooms and 3.5 baths, designed for effortless coastal living. The inviting layout seamlessly connects the spacious living area to a private deck, perfect for soaking in the ocean breeze and the calming sound of the waves. Wake up to breathtaking sunrises in the primary suite, which opens directly onto the deck through sliding glass doors. This tranquil retreat includes an oversized walk-in closet and an en-suite bath with a stall shower, blending comfort and convenience. The second bedroom offers its own private bath with a tub/shower combo and a double-door closet, while the third bedroom features an equally spacious en-suite with a stall shower and a generous closet. A full-size washer and dryer are conveniently tucked into the hallway laundry closet. Thoughtful design elements throughout the condo include shiplap accent walls, stylish sconces, overhead puck lighting, and ceiling fans, adding a touch of sophistication to this coastal retreat. Enjoy the ease of maintenance-free beach living with TWO reserved covered parking spots and a private storage box for all your beach gear. The building also offers an elevator, outdoor rinse station, bike rack, and shared storage for larger items. Situated just steps from Shorebreak Café, Blitz's Market, Anthony's, and Sole, this prime location offers unmatched convenience in Townsend Inlet. Whether you\'re looking for a personal getaway or a highly desirable investment property, this condo is a fantastic opportunity. Don't miss your chance to own a piece of paradise-call now for more details!

| PROPERTY DETAILS                                                                                                             |                                            |                                                                                                                               |                                                                                                                                                           |
|------------------------------------------------------------------------------------------------------------------------------|--------------------------------------------|-------------------------------------------------------------------------------------------------------------------------------|-----------------------------------------------------------------------------------------------------------------------------------------------------------|
| UnitFeatures<br>Handicap Features<br>Hardwood Floors<br>Wall To Wall Carpet<br>Tile Floors<br>Laminate Fooring<br>Mini Split | ParkingGarage<br>2 Car<br>Assigned Parking | OtherRooms<br>Living Room<br>Dining Room<br>Kitchen<br>Eat In Kitchen<br>Dining Area<br>Laundry/Utility Room<br>Storage Space | AppliancesIncluded<br>Range<br>Oven<br>Self-Clean Oven<br>Microwave Oven<br>Refrigerator<br>Washer<br>Dryer<br>Dishwasher<br>Stainless Steel<br>Appliance |
| AlsoIncluded                                                                                                                 | Heating                                    | Cooling                                                                                                                       | HotWater                                                                                                                                                  |