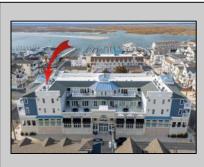

## 8600 Landis Avenue Sea Isle City, NJ 08243

Asking \$1,049,900.00

## COMMENTS

Welcome to The Dunes in highly sought-after Townsend Inlet! Hitting the market for the first time, this second-floor corner unit offers breathtaking OCEAN and BAY views with some of the most spectacular sunsets you'll ever see. Spanning 1,477 square feet, this sun-drenched, southfacing condo features an open floor plan with 3 bedrooms and 3.5 baths, designed for effortless coastal living. The inviting layout seamlessly connects the spacious living area to a private deck, perfect for soaking in the ocean breeze and the calming sound of the waves. Wake up to breathtaking sunrises in the primary suite, which opens directly onto the deck through sliding glass doors. This tranquil retreat includes an oversized walk-in closet and an en-suite bath with a stall shower, blending comfort and convenience. The second bedroom offers its own private bath with a tub/shower combo and a double-door closet, while the third bedroom features an equally spacious en-suite with a stall shower and a generous closet. A full-size washer and dryer are conveniently tucked into the hallway laundry closet. Thoughtful design elements throughout the condo include shiplap accent walls, stylish sconces, overhead puck lighting, and ceiling fans, adding a touch of sophistication to this coastal retreat. Enjoy the ease of maintenance-free beach living with TWO reserved covered parking spots and a private storage box for all your beach gear. The building also offers an elevator, outdoor rinse station, bike rack, and shared storage for larger items. Situated just steps from Shorebreak Café, Blitz's Market, Anthony's, and Sole, this prime location offers unmatched convenience in Townsend Inlet. Whether you\'re looking for a personal getaway or a highly desirable investment property, this condo is a fantastic opportunity. Don't miss your chance to own a piece of paradise-call now for more details!