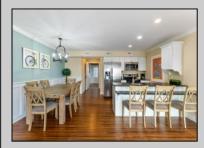

## COMMENTS

Welcome to The Dunes in highly sought-after Townsend Inlet! Hitting the market for the first time, this second-floor corner unit offers breathtaking OCEAN and BAY views with some of the most spectacular sunsets you'll ever see. Spanning 1,477 square feet, this sun-drenched, southfacing condo features an open floor plan with 3 bedrooms and 3.5 baths, designed for effortless coastal living. The inviting layout seamlessly connects the spacious living area to a private deck, perfect for soaking in the ocean breeze and the calming sound of the waves. Wake up to breathtaking sunrises in the primary suite, which opens directly onto the deck through sliding glass doors. This tranquil retreat includes an oversized walk-in closet and an en-suite bath with a stall shower, blending comfort and convenience. The second bedroom offers its own private bath with a tub/shower combo and a double-door closet, while the third bedroom features an equally spacious en-suite with a stall shower and a generous closet. A full-size washer and dryer are conveniently tucked into the hallway laundry closet. Thoughtful design elements throughout the condo include shiplap accent walls, stylish sconces, overhead puck lighting, and ceiling fans, adding a touch of sophistication to this coastal retreat. Enjoy the ease of maintenance-free beach living with TWO reserved covered parking spots and a private storage box for all your beach gear. The building also offers an elevator, outdoor rinse station, bike rack, and shared storage for larger items. Situated just steps from Shorebreak Café, Blitz's Market, Anthony's, and Sole, this prime location offers unmatched convenience in Townsend Inlet. Whether you\'re looking for a personal getaway or a highly desirable investment property, this condo is a fantastic opportunity. Don't miss your chance to own a piece of paradise-call now for more details!

| PROPERTY DETAILS                                                                                                             |                                            |                                                                                                                               |                                                                                                                                                           |
|------------------------------------------------------------------------------------------------------------------------------|--------------------------------------------|-------------------------------------------------------------------------------------------------------------------------------|-----------------------------------------------------------------------------------------------------------------------------------------------------------|
| UnitFeatures<br>Handicap Features<br>Hardwood Floors<br>Wall To Wall Carpet<br>Tile Floors<br>Laminate Fooring<br>Mini Split | ParkingGarage<br>2 Car<br>Assigned Parking | OtherRooms<br>Living Room<br>Dining Room<br>Kitchen<br>Eat In Kitchen<br>Dining Area<br>Laundry/Utility Room<br>Storage Space | AppliancesIncluded<br>Range<br>Oven<br>Self-Clean Oven<br>Microwave Oven<br>Refrigerator<br>Washer<br>Dryer<br>Dishwasher<br>Stainless Steel<br>Appliance |
| AlsoIncluded                                                                                                                 | Heating                                    | Cooling                                                                                                                       | HotWater                                                                                                                                                  |