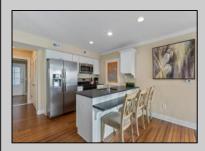

## COMMENTS

Welcome to The Dunes in highly sought-after Townsend Inlet! Hitting the market for the first time, this second-floor corner unit offers breathtaking OCEAN and BAY views with some of the most spectacular sunsets you'll ever see. Spanning 1,477 square feet, this sun-drenched, southfacing condo features an open floor plan with 3 bedrooms and 3.5 baths, designed for effortless coastal living. The inviting layout seamlessly connects the spacious living area to a private deck, perfect for soaking in the ocean breeze and the calming sound of the waves. Wake up to breathtaking sunrises in the primary suite, which opens directly onto the deck through sliding glass doors. This tranquil retreat includes an oversized walk-in closet and an en-suite bath with a stall shower, blending comfort and convenience. The second bedroom offers its own private bath with a tub/shower combo and a double-door closet, while the third bedroom features an equally spacious en-suite with a stall shower and a generous closet. A full-size washer and dryer are conveniently tucked into the hallway laundry closet. Thoughtful design elements throughout the condo include shiplap accent walls, stylish sconces, overhead puck lighting, and ceiling fans, adding a touch of sophistication to this coastal retreat. Enjoy the ease of maintenance-free beach living with TWO reserved covered parking spots and a private storage box for all your beach gear. The building also offers an elevator, outdoor rinse station, bike rack, and shared storage for larger items. Situated just steps from Shorebreak Café, Blitz's Market, Anthony's, and Sole, this prime location offers unmatched convenience in Townsend Inlet. Whether you\'re looking for a personal getaway or a highly desirable investment property, this condo is a fantastic opportunity. Don't miss your chance to own a piece of paradise-call now for more details!

| PROPERTY DETAILS                                                                                                             |                                            |                                                                                                                               |                                                                                                                                                           |
|------------------------------------------------------------------------------------------------------------------------------|--------------------------------------------|-------------------------------------------------------------------------------------------------------------------------------|-----------------------------------------------------------------------------------------------------------------------------------------------------------|
| UnitFeatures<br>Handicap Features<br>Hardwood Floors<br>Wall To Wall Carpet<br>Tile Floors<br>Laminate Fooring<br>Mini Split | ParkingGarage<br>2 Car<br>Assigned Parking | OtherRooms<br>Living Room<br>Dining Room<br>Kitchen<br>Eat In Kitchen<br>Dining Area<br>Laundry/Utility Room<br>Storage Space | AppliancesIncluded<br>Range<br>Oven<br>Self-Clean Oven<br>Microwave Oven<br>Refrigerator<br>Washer<br>Dryer<br>Dishwasher<br>Stainless Steel<br>Appliance |
| AlsoIncluded                                                                                                                 | Heating                                    | Cooling                                                                                                                       | HotWater                                                                                                                                                  |